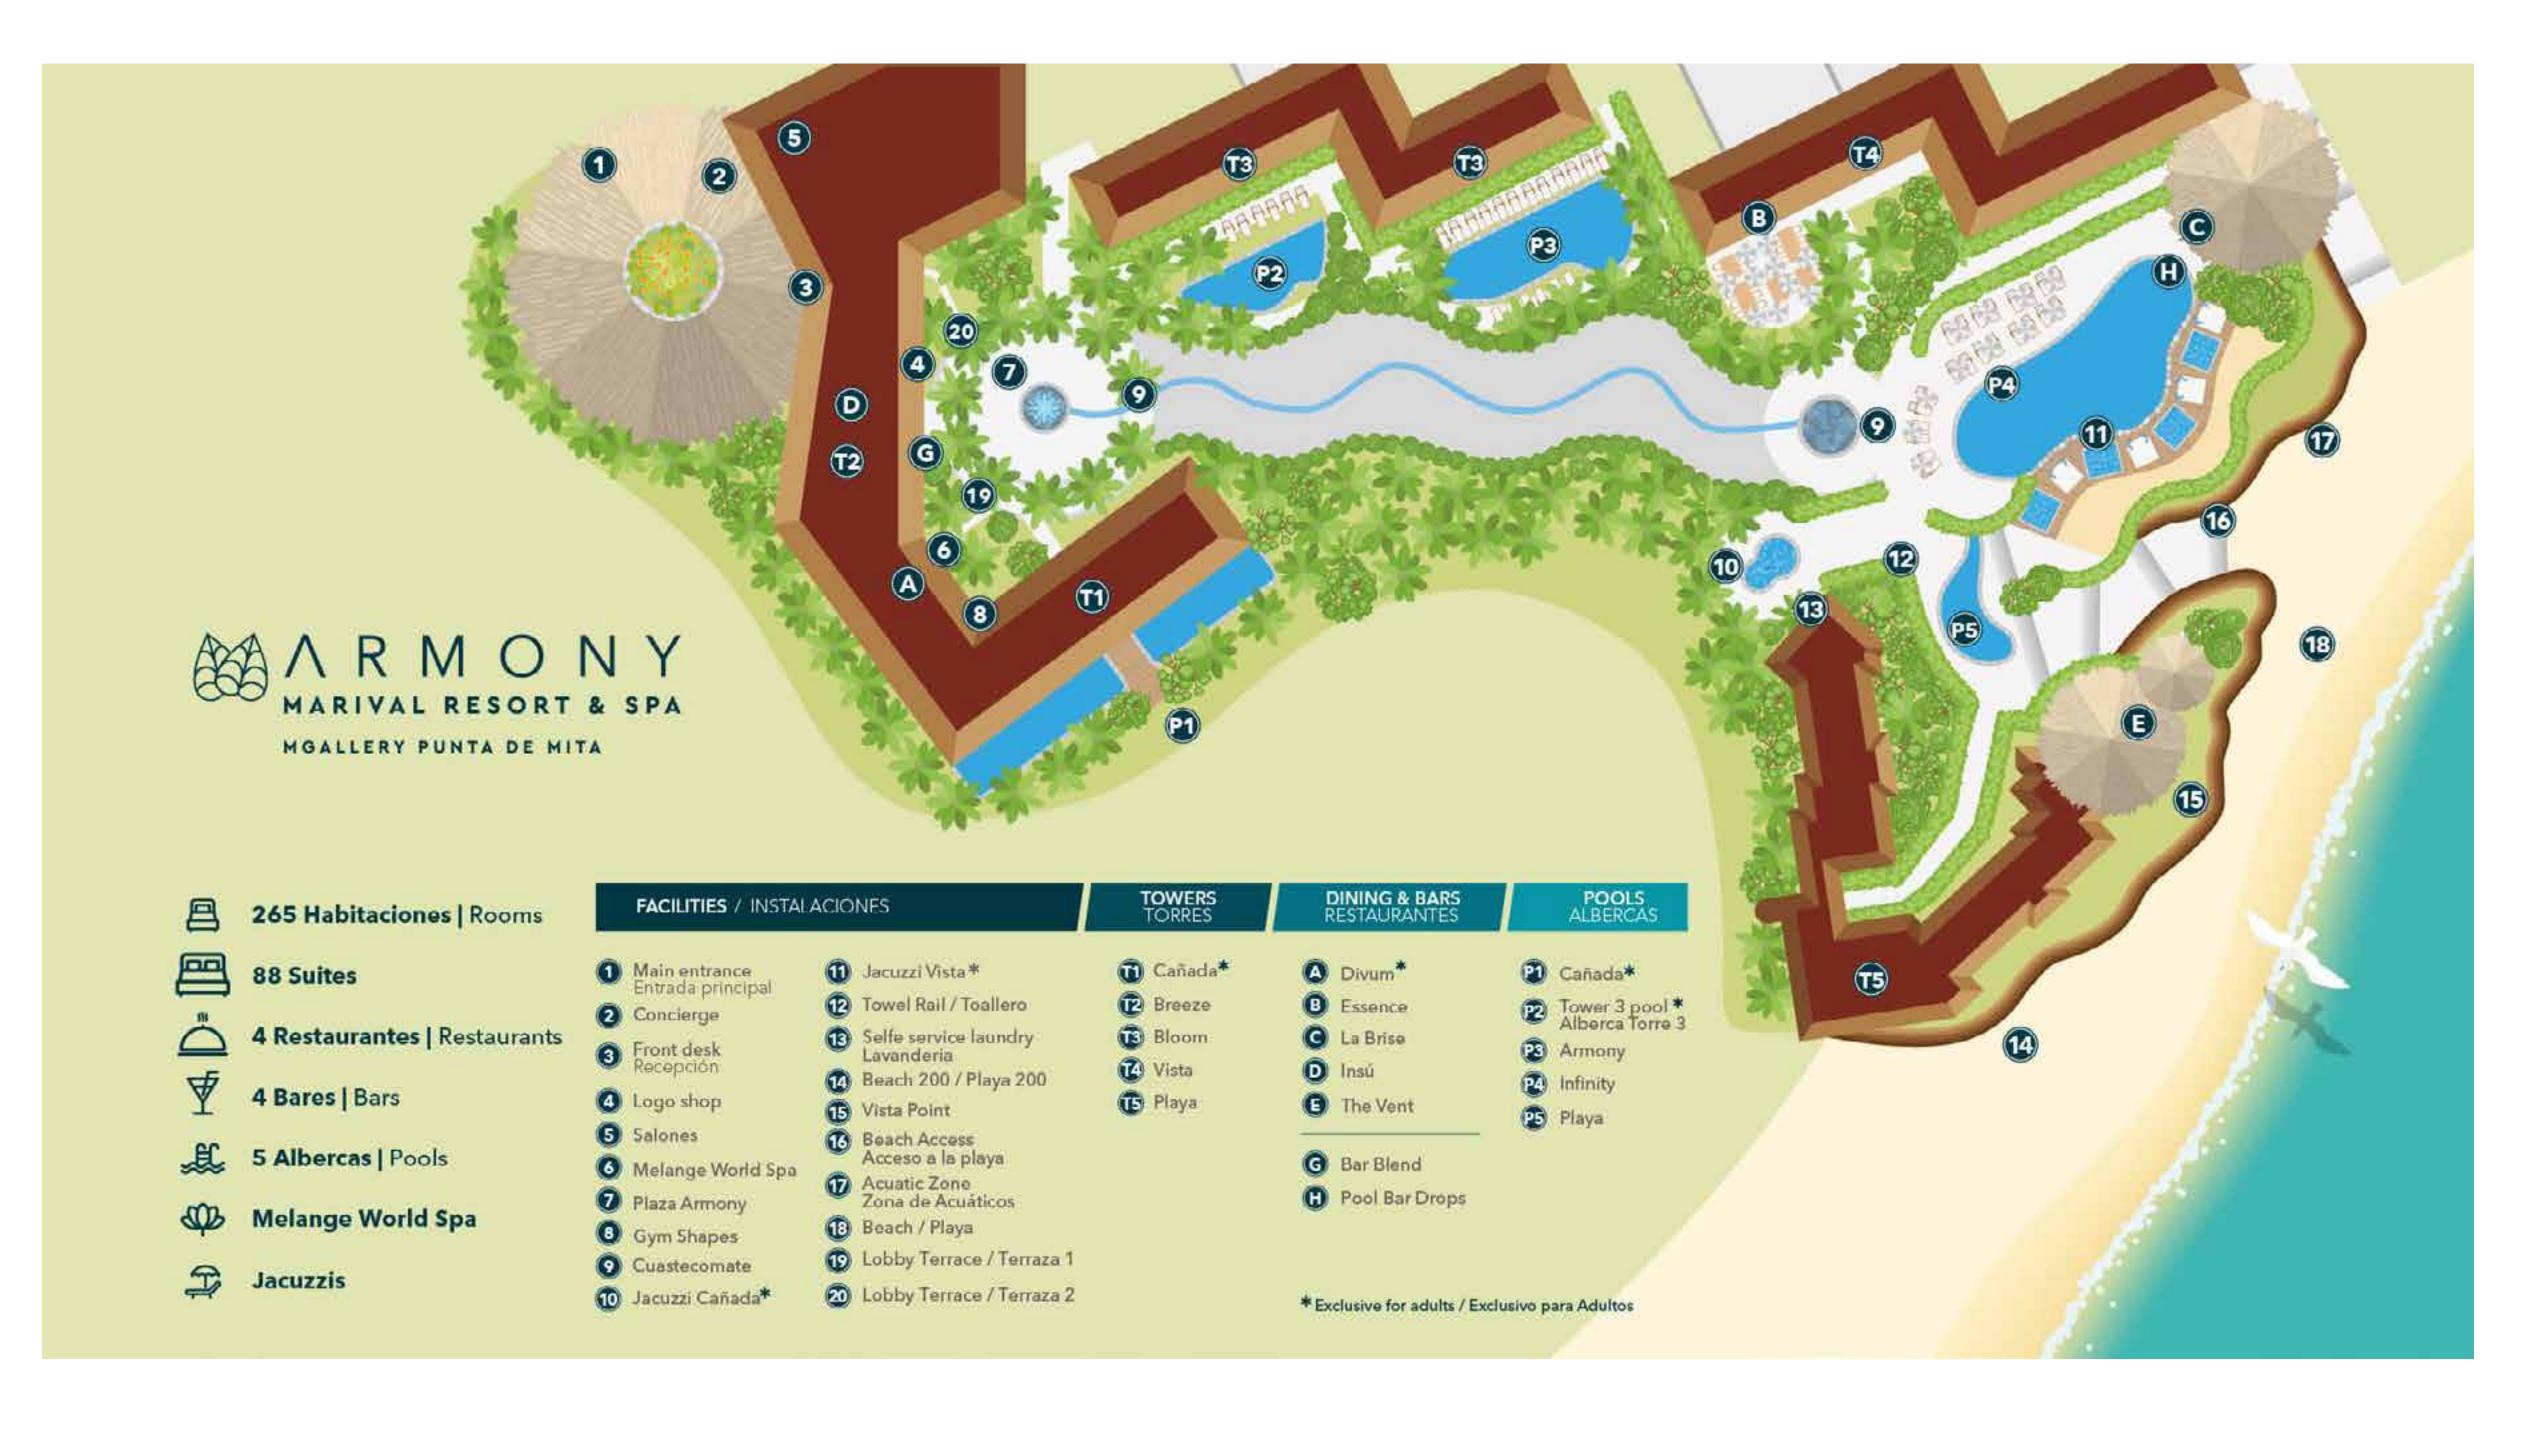

| 65 | Lush Room - Garden View                                    |
|----|------------------------------------------------------------|
| 24 | Lush Room Adults-Only - Garden View                        |
| 15 | One-Bedroom Lush Suite – Garden View                       |
| 3  | One-Bedroom Lush Suite Adults-Only - Garden View           |
| 55 | Armony Room - Ocean View                                   |
| 8  | Armony Room Adults-Only - Ocean View                       |
| 10 | One-Bedroom Armony Suite – Ocean View                      |
| 1  | One-Bedroom Armony Suite Adults-Only - Ocean View          |
| 4  | Allure Room Swim-Up - Jungle View                          |
| 4  | Allure Junior Suite Swim-Up – Jungle View                  |
| 12 | Allure Room – Jungle View                                  |
| 12 | Allure Junior Suite - Jungle View                          |
| 12 | Lush Room Pool Walkout                                     |
| 3  | Two-Bedroom Lock-off Lush Suite Adults-Only - Garden View  |
| 10 | Two-Bedroom Lock-off Armony Suite – Ocean View             |
| 8  | Two-Bedroom Lock-off Armony Suite Adults-Only - Ocean View |

### GOURMET ALL-INCLUSIVE CUISINE ON THE BAY'S BEST BEACH

Embark on a culinary journey across four different restaurants and bars, with à la carte and buffet-style specialties.

La Brise - Restaurant for All Ages: Located in a palapa by the sea, this buffet restaurant opens for breakfast, lunch, and dinner, offering a selection of dishes specifically for minors.

**Divum - Adults-Only Restaurant:** The first 0 km restaurant in Punta de Mita, offering dishes prepared with local ingredients. Located at the top of the resort, this restaurant opens for dinner.

Insú Sky Bar - Restaurant for All Ages: A lounge bar with panoramic views, ideal for enjoying the best snacks and an exclusive cocktail and mocktail menu. Insú opens for dinner.

**Essence - Restaurant for All Ages:** Exquisite Mexican and Mediterranean flavors blended with various options for guests of all ages. Open for breakfast, lunch, and dinner.

**The Vent - Restaurant for All Ages:** Enjoy a Mexican menu atop a cliff with a sea view. Open seasonally.

**Drops - Restaurant for All Ages:** Combining the best of nature with the relaxation of a pool day, this bar offers cocktails, mocktails, and snacks for the whole family. Open from 10:00 am to 6:00 pm.

**Blend - Restaurant for All Ages:** A journey through four continents. The Blend menu includes coffee, beer, wine, snacks, and a special menu with options for minors.