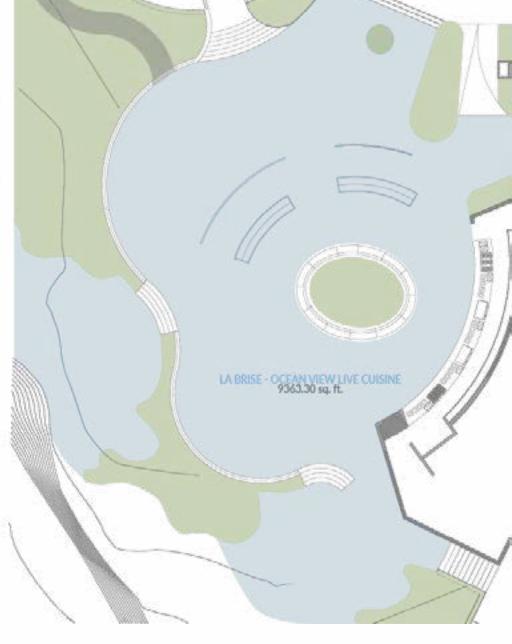

#### LA BRISE LIVE CUISINE

| ROOM                       | LENGHT (FT) | WIDTH (FT) | AREA (SQ. FT.) | HEIGHT (FT) |  |
|----------------------------|-------------|------------|----------------|-------------|--|
| LA BRISE - OCEAN WIEW L.C. | 86.48       | 108.27     | 9663.30        | N/A         |  |