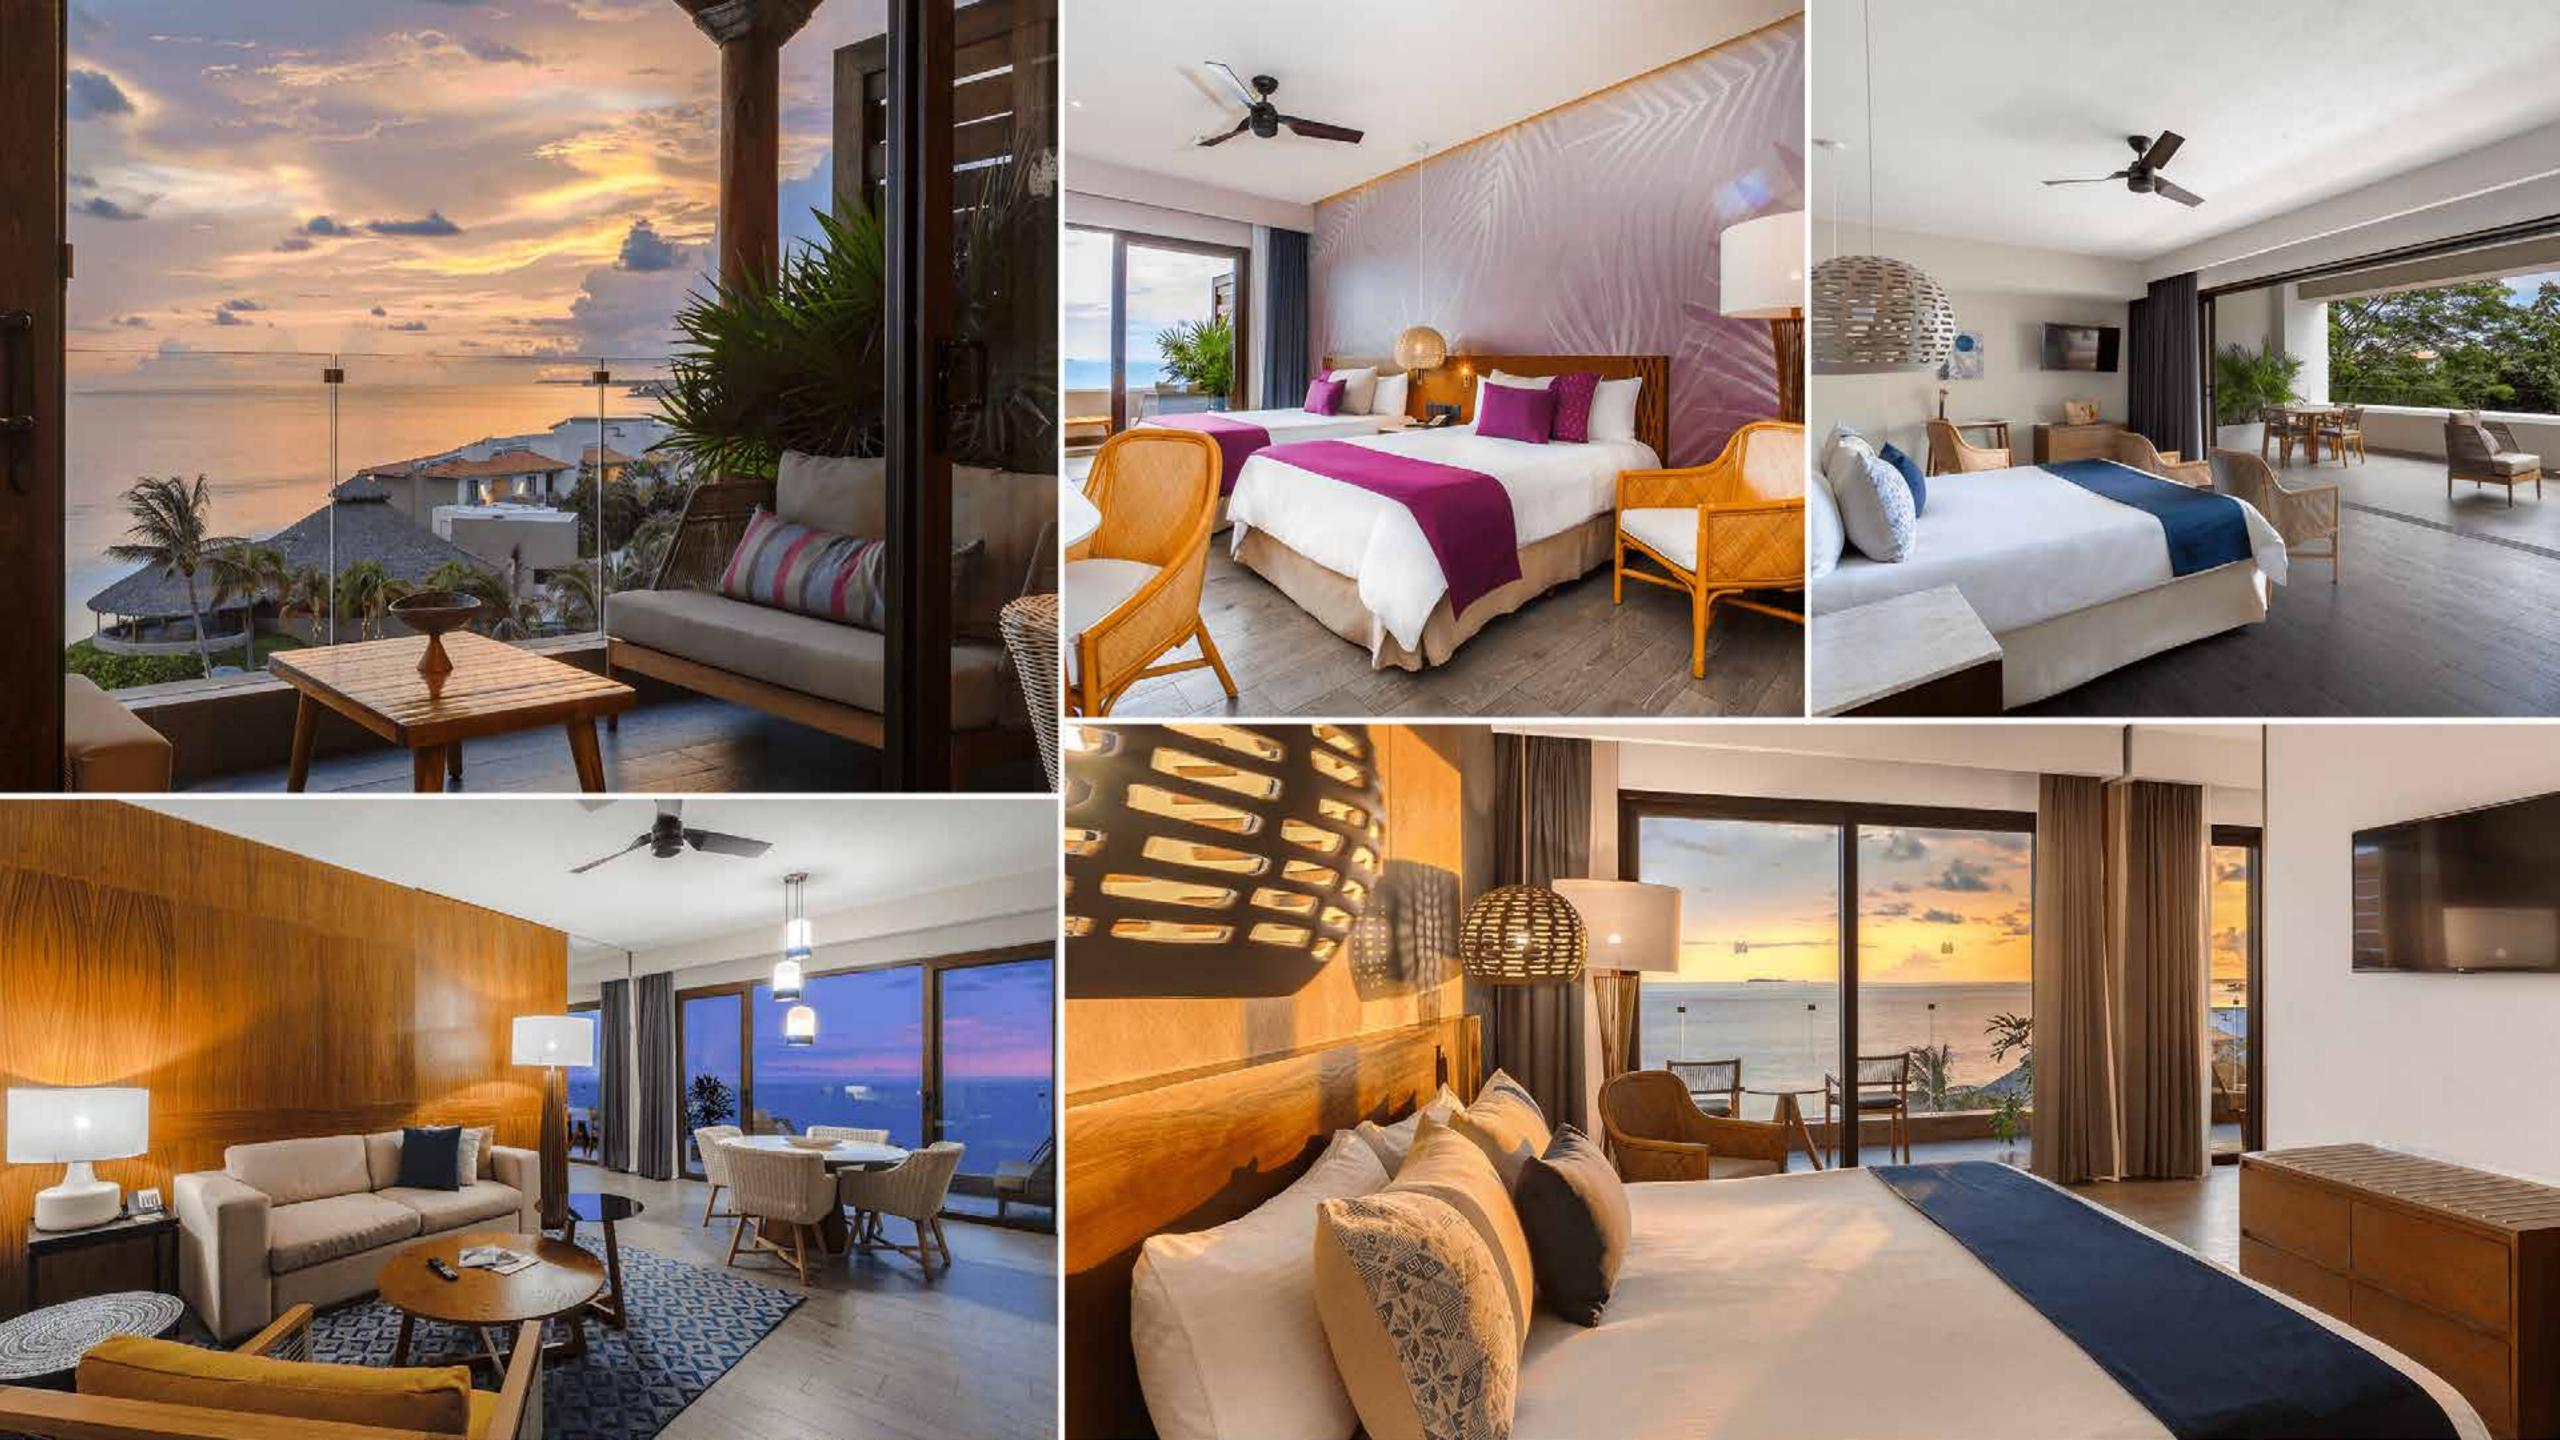

#### ROOMS & SUITES

| 65 | Lush Room - Garden View                                    |
|----|------------------------------------------------------------|
| 24 | Lush Room Adults-Only - Garden View                        |
| 15 | One-Bedroom Lush Suite – Garden View                       |
| 3  | One-Bedroom Lush Suite Adults-Only - Garden View           |
| 55 | Armony Room - Ocean View                                   |
| 8  | Armony Room Adults-Only - Ocean View                       |
| 10 | One-Bedroom Armony Suite – Ocean View                      |
| 1  | One-Bedroom Armony Suite Adults-Only - Ocean View          |
| 4  | Allure Room Swim-Up - Jungle View                          |
| 4  | Allure Junior Suite Swim-Up – Jungle View                  |
| 12 | Allure Room – Jungle View                                  |
| 12 | Allure Junior Suite - Jungle View                          |
| 12 | Lush Room Pool Walkout                                     |
| 3  | Two-Bedroom Lock-off Lush Suite Adults-Only - Garden View  |
| 10 | Two-Bedroom Lock-off Armony Suite – Ocean View             |
| 8  | Two-Bedroom Lock-off Armony Suite Adults-Only - Ocean View |