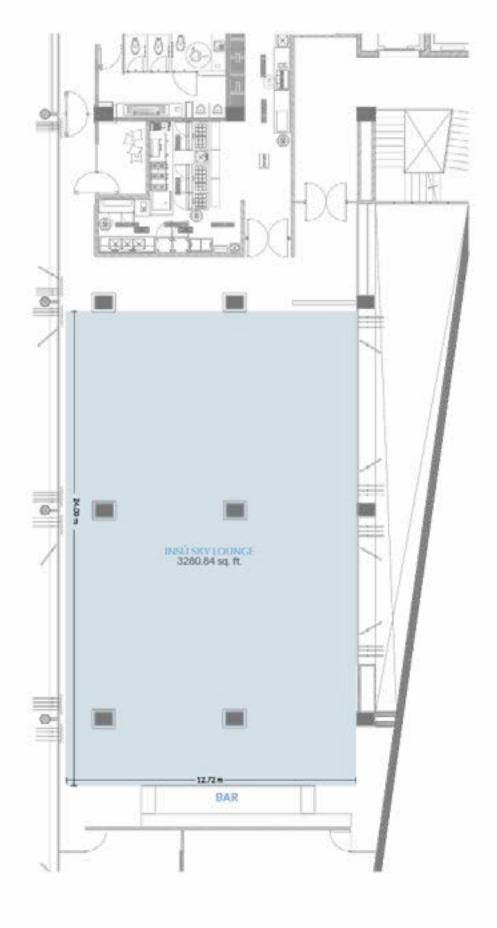

## INSÚ SKY LOUNGE

#### CAPACITY CHART

| ROOM                                         | AUDITORIUM | CLASSROOM | BANQUET | U SHAPE | IMPERIAL | RUSSSIAN | COCKTAIL | BANQ./DANCE F. | HEIGHT (FT.) | SQ. FT. |
|----------------------------------------------|------------|-----------|---------|---------|----------|----------|----------|----------------|--------------|---------|
| VENTUM GRAND SALON                           | 350        | 150       | 150     | 80      | 80       | 80       | 250      | 250            | 15.74        | 5235.7  |
| VENTUM I                                     | 80         | 60        | 50      | 40      | 50       | 50       | 60       | 50             | 15.74        | 2591.8  |
| VENTUM II                                    | 60         | 50        | 40      | 30      | 30       | 30       | 40       | 30             | 15.74        | 1033.7  |
| VENTUM III                                   | 60         | 50        | 40      | 30      | 30       | 30       | 40       | 30             | 15.74        | 1465.2  |
| AQUA                                         | 60         | 30        | 30      | 40      | 45       | 45       | 30       | N/A            | 15.74        | 1241.2  |
| AQUA I                                       | 30         | 20        | N/A     | 15      | 15       | 15       | N/A      | N/A            | 15.74        | 653.1   |
| AQUA II                                      | 20         | 15        | N/A     | 12      | 12       | 12       | N/A      | N/A            | 15.74        | 577.9   |
| LITORE                                       | N/A        | N/A       | N/A     | N/A     | 12       | N/A      | N/A      | N/A            | 15.74        | 523.4   |
| THE VENT - PALAPA FOR BIG EVENTS             | 80         | N/A       | 120     | 40      | 30       | 30       | 60       | 80             | 13.12        | 4068.7  |
| THE VENT - PALAPA FOR SMALL EVENTS           | 30         | 15        | 30      | 20      | 25       | 25       | 30       | N/A            | N/A          | 1197.5  |
| JARDÍN THE VENT                              | 80         | N/A       | 40      | N/A     | N/A      | N/A      | 60       | N/A            | N/A          | 5037.5  |
| LA BRISE - OCEAN VIEW L.C.                   | N/A        | N/A       | 180     | N/A     | N/A      | N/A      | 200      | 120            | N/A          | 9363.3  |
| LA BRISE - OCEAN VIEW L.C. (TERRACE)         | N/A        | N/A       | 60      | N/A     | N/A      | N/A      | 80       | N/A            | 13.12        | 1937.5  |
| ESSENCE - LOCAL AUTHENTIC G. (SALON)         | N/A        | N/A       | 80      | N/A     | 40       | 60       | 90       | N/A            | N/A          | 8236.1  |
| ESSENCE - LOCAL AUTHENTIC G. (SECRET GARDEN) | N/A        | NA        | 30      | NA      | 20       | 20       | 30       | N/A            | N/A          | 1291.6  |
| ESSENCE - LOCAL AUTHENTIC G. (TERRACE)       | N/A        | N/A       | 50      | N/A     | 24       | 24       | 60       | N/A            | N/A          | 17222.2 |
| CAÑADA DECK                                  | N/A        | N/A       | N/A     | N/A     | N/A      | N/A      | 60       | N/A            | N/A          | 5166.6  |
| INFINITY POOL                                | N/A        | N/A       | 120     | N/A     | N/A      | N/A      | 140      | 80             | N/A          | 8207.4  |
| BLEND - CBW                                  | N/A        | N/A       | N/A     | N/A     | N/A      | N/A      | 70       | N/A            | N/A          | 2368.0  |
| LOBBY TERRACE 1                              | N/A        | N/A       | 30      | 18      | 22       | 24       | 50       | N/A            | N/A          | 1615.6  |
| LOBBY TERRACE 2                              | N/A        | N/A       | N/A     | N/A     | N/A      | N/A      | 40       | N/A            | N/A          | 906.7   |
| CAPRICCIO BEACH CLUB - RANCHO BEACH          | 60         | N/A       | 80      | 40      | 50       | 50       | 80       | 60             | N/A          | 7319.4  |
| RANCHO GARDEN (GREEN AREA NEXT TO THE BEACH) | N/A        | N/A       | 40      | N/A     | N/A      | N/A      | 40       | N/A            | N/A          | 1291.6  |
| RANCHO POOL                                  | N/A        | N/A       | 40      | N/A     | N/A      | N/A      | 60       | N/A            | N/A          | 2368.0  |
| TERRAZA CASCADA PLAYA                        | N/A        | N/A       | N/A     | N/A     | N/A      | N/A      | 60       | N/A            | N/A          | 4305.5  |
| SUITE 2301 (BREAK OUT)                       | N/A        | N/A       | N/A     | N/A     | 20       | 20       | 30       | N/A            | N/A          | 1076.3  |
| JACUZZI VISTA                                | N/A        | N/A       | N/A     | N/A     | N/A      | N/A      | 80       | N/A            | N/A          | 5166.6  |
| ZEN POOL                                     | N/A        | N/A       | N/A     | N/A     | N/A      | N/A      | 120      | N/A            | N/A          | 3875.0  |
| PLAZA CUASTECOMATE (POOL SIDE)               | N/A        | N/A       | N/A     | N/A     | N/A      | N/A      | 120      | N/A            | N/A          | 3875.0  |