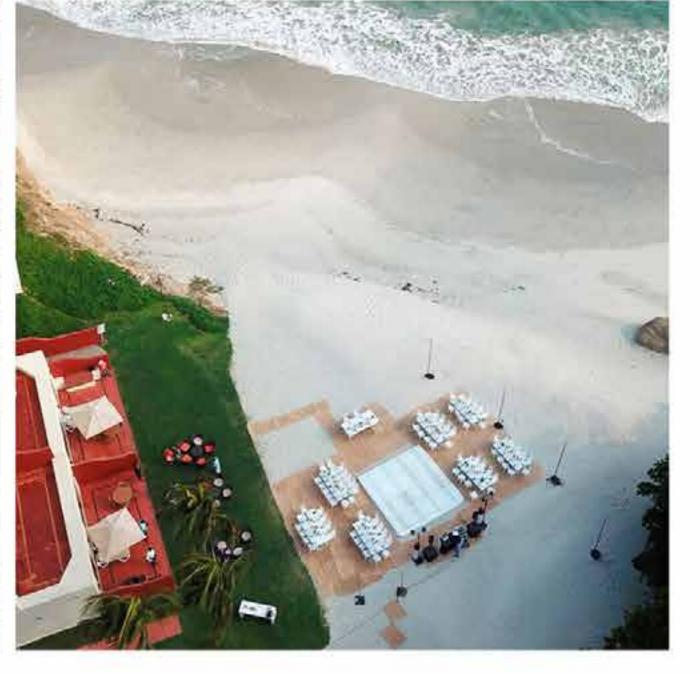

#### BEACH 200 GARDEN 200

| ROOM       | LENGHT (FT) | WIDTH (FT)) | AREA (SQ. FT.) | HEIGHT (FT) |
|------------|-------------|-------------|----------------|-------------|
| BEACH 200  | N/A         | N/A         | 7319.45        | N/A         |
| GARDEN 200 | N/A         | N/A         | 1291.67        | N/A         |