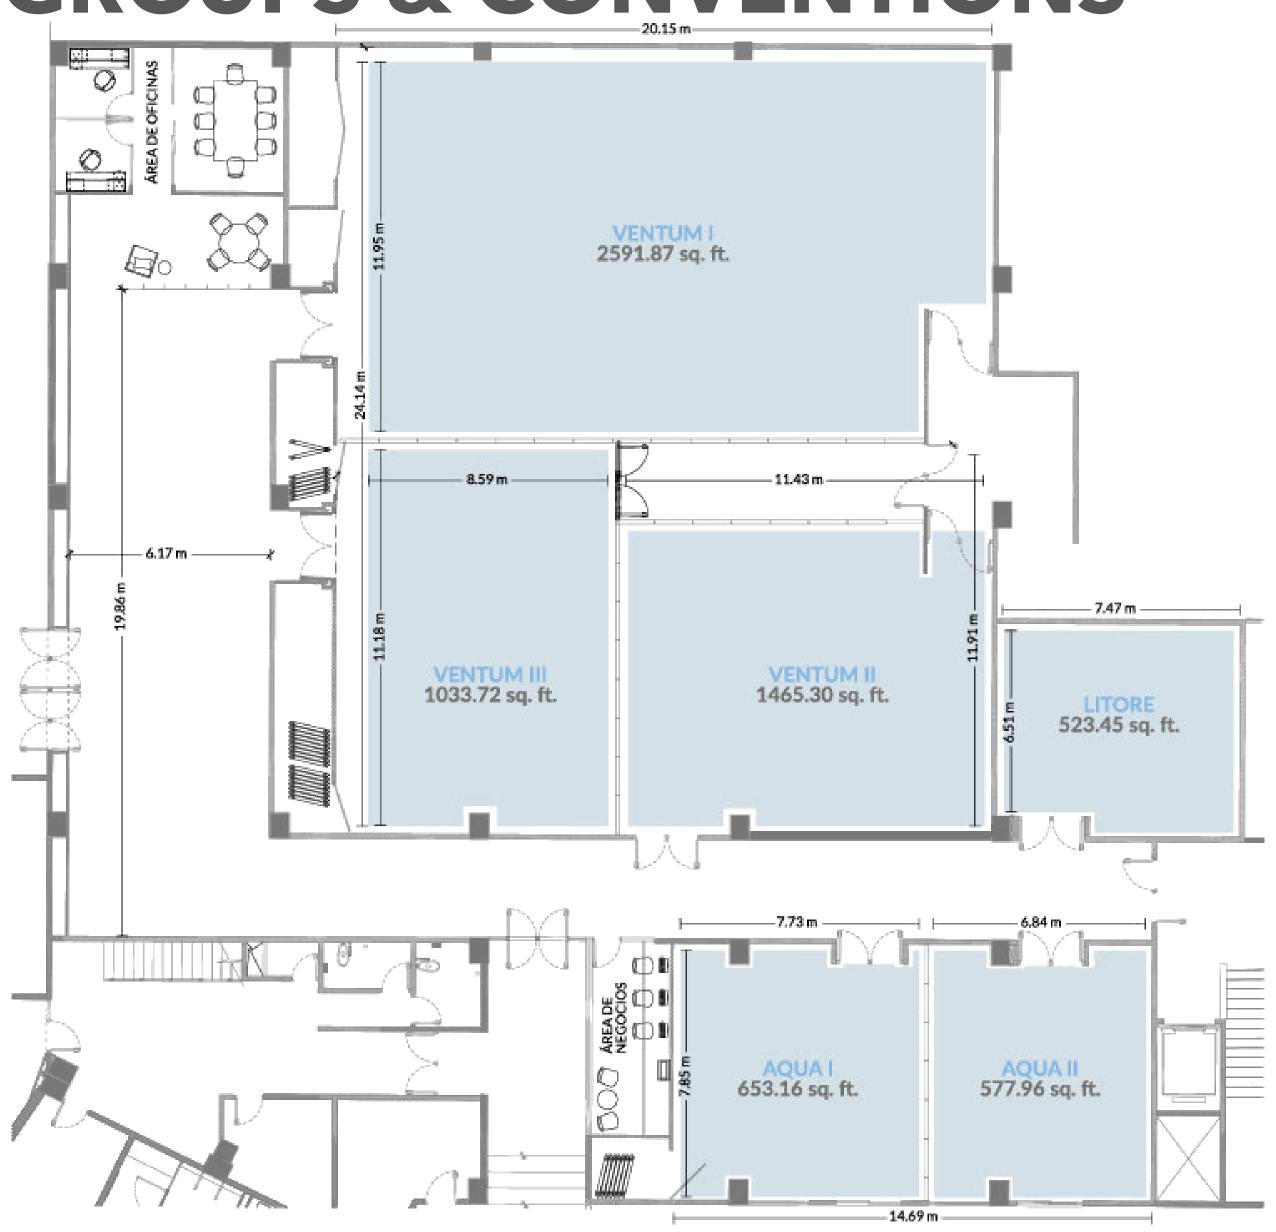

#### GROUPS & CONVENTIONS

#### VENTUM GRAN SALON

#### VENTUM SALON

| ROOM              | LENGTH (FT) | WIDTH (FT) | AREA (SQ. FT.) | HEIGHT (FT) |
|-------------------|-------------|------------|----------------|-------------|
| VENTUM GRAN SALON | 66.11       | 79.20      | 5235.79        | 15.75       |
| VENTUM I          | 66.11       | 39.21      | 2591.87        | 15.75       |
| VENTUM II         | 37.50       | 39.07      | 1465.30        | 15.75       |
| VENTUM III        | 28.18       | 36.68      | 1033.72        | 15.75       |
| SALÓN AQUA        | 48.20       | 25.75      | 1241.26        | 15.75       |
| AQUA I            | 22.44       | 25.75      | 577.96         | 15.75       |
| AQUA II           | 25.36       | 25.75      | 653.16         | 15.75       |
| LITORE            | 24.51       | 21.36      | 523.45         | 15.75       |