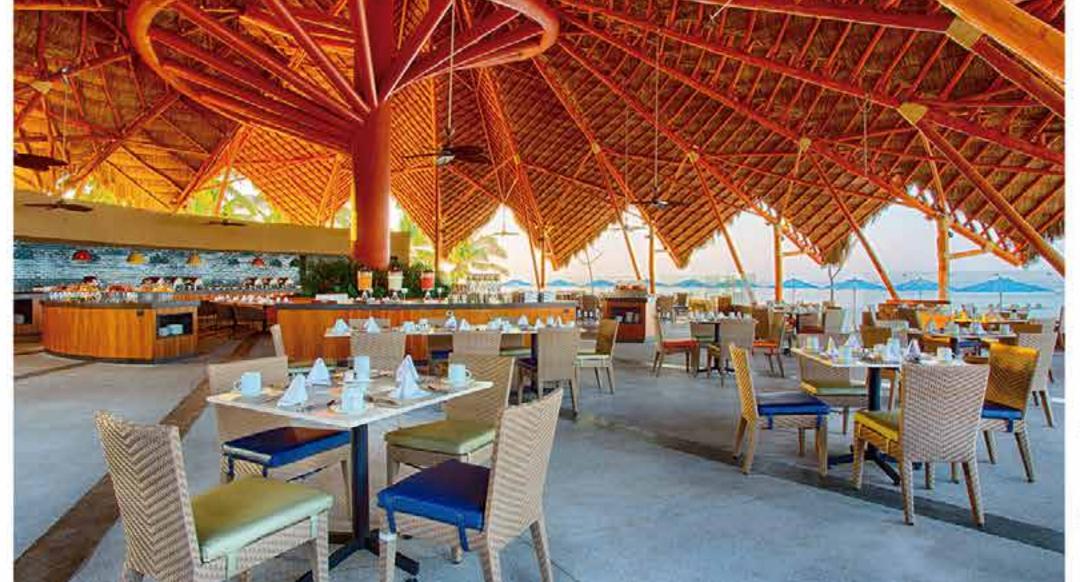

### GOURMET ALL-INCLUSIVE CUISINE ON THE BAY'S BEST BEACH

Embark on a culinary journey across four different restaurants and bars, with à la carte and buffet-style specialties.

La Brise - Restaurant for All Ages: Located in a palapa by the sea, this buffet restaurant opens for breakfast, lunch, and dinner, offering a selection of dishes specifically for minors.