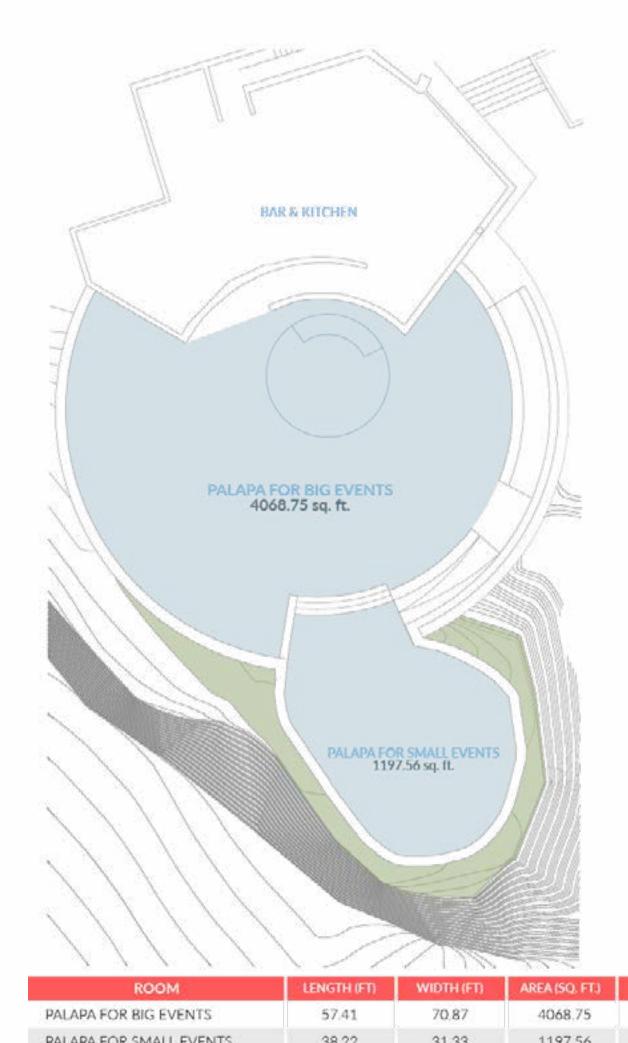

#### THE VENT

13.12

# THE VENT GARDEN CEREMONIES & COCKTAILS

| ROOM            | LENGHT (FT) | WITH (FT) | AREA (SQ. FT.) | HEIGHT (FT) |  |
|-----------------|-------------|-----------|----------------|-------------|--|
| THE VENT GARDEN | 127.95      | 39.37     | 5037.52        | N/A         |  |

#### CAPACITY CHART

| ROOM                                         | AUDITORIUM | CLASSROOM | BANQUET | U SHAPE | IMPERIAL | RUSSSIAN | COCKTAIL | BANQ./DANCE F. | HEIGHT (FT.) | SQ. FT. |
|----------------------------------------------|------------|-----------|---------|---------|----------|----------|----------|----------------|--------------|---------|
| VENTUM GRAND SALON                           | 350        | 150       | 150     | 80      | 80       | 80       | 250      | 250            | 15.74        | 5235.7  |
| VENTUM I                                     | 80         | 60        | 50      | 40      | 50       | 50       | 60       | 50             | 15.74        | 2591.8  |
| VENTUM II                                    | 60         | 50        | 40      | 30      | 30       | 30       | 40       | 30             | 15.74        | 1033.7  |
| VENTUM III                                   | 60         | 50        | 40      | 30      | 30       | 30       | 40       | 30             | 15.74        | 1465.2  |
| AQUA                                         | 60         | 30        | 30      | 40      | 45       | 45       | 30       | N/A            | 15.74        | 1241.2  |
| AQUA I                                       | 30         | 20        | N/A     | 15      | 15       | 15       | N/A      | N/A            | 15.74        | 653.1   |
| AQUA II                                      | 20         | 15        | N/A     | 12      | 12       | 12       | N/A      | N/A            | 15.74        | 577.9   |
| LITORE                                       | N/A        | N/A       | N/A     | N/A     | 12       | N/A      | N/A      | N/A            | 15.74        | 523.4   |
| THE VENT - PALAPA FOR BIG EVENTS             | 80         | N/A       | 120     | 40      | 30       | 30       | 60       | 80             | 13.12        | 4068.7  |
| THE VENT - PALAPA FOR SMALL EVENTS           | 30         | 15        | 30      | 20      | 25       | 25       | 30       | N/A            | N/A          | 1197.5  |
| JARDÍN THE VENT                              | 80         | N/A       | 40      | N/A     | N/A      | N/A      | 60       | N/A            | N/A          | 5037.5  |
| LA BRISE - OCEAN VIEW L.C.                   | N/A        | N/A       | 180     | N/A     | N/A      | N/A      | 200      | 120            | N/A          | 9363.3  |
| LA BRISE - OCEAN VIEW L.C. (TERRACE)         | N/A        | N/A       | 60      | N/A     | N/A      | N/A      | 80       | N/A            | 13.12        | 1937.5  |
| ESSENCE - LOCAL AUTHENTIC G. (SALON)         | N/A        | N/A       | 80      | N/A     | 40       | 60       | 90       | N/A            | N/A          | 8236.1  |
| ESSENCE - LOCAL AUTHENTIC G. (SECRET GARDEN) | N/A        | NA        | 30      | NA      | 20       | 20       | 30       | N/A            | N/A          | 1291.6  |
| ESSENCE - LOCAL AUTHENTIC G. (TERRACE)       | N/A        | N/A       | 50      | N/A     | 24       | 24       | 60       | N/A            | N/A          | 17222.2 |
| CAÑADA DECK                                  | N/A        | N/A       | N/A     | N/A     | N/A      | N/A      | 60       | N/A            | N/A          | 5166.6  |
| INFINITY POOL                                | N/A        | N/A       | 120     | N/A     | N/A      | N/A      | 140      | 80             | N/A          | 8207.4  |
| BLEND - CBW                                  | N/A        | N/A       | N/A     | N/A     | N/A      | N/A      | 70       | N/A            | N/A          | 2368.0  |
| LOBBY TERRACE 1                              | N/A        | N/A       | 30      | 18      | 22       | 24       | 50       | N/A            | N/A          | 1615.6  |
| LOBBY TERRACE 2                              | N/A        | N/A       | N/A     | N/A     | N/A      | N/A      | 40       | N/A            | N/A          | 906.7   |
| CAPRICCIO BEACH CLUB - RANCHO BEACH          | 60         | N/A       | 80      | 40      | 50       | 50       | 80       | 60             | N/A          | 7319.4  |
| RANCHO GARDEN (GREEN AREA NEXT TO THE BEACH) | N/A        | N/A       | 40      | N/A     | N/A      | N/A      | 40       | N/A            | N/A          | 1291.6  |
| RANCHO POOL                                  | N/A        | N/A       | 40      | N/A     | N/A      | N/A      | 60       | N/A            | N/A          | 2368.0  |
| TERRAZA CASCADA PLAYA                        | N/A        | N/A       | N/A     | N/A     | N/A      | N/A      | 60       | N/A            | N/A          | 4305.5  |
| SUITE 2301 (BREAK OUT)                       | N/A        | N/A       | N/A     | N/A     | 20       | 20       | 30       | N/A            | N/A          | 1076.3  |
| JACUZZI VISTA                                | N/A        | N/A       | N/A     | N/A     | N/A      | N/A      | 80       | N/A            | N/A          | 5166.6  |
| ZEN POOL                                     | N/A        | N/A       | N/A     | N/A     | N/A      | N/A      | 120      | N/A            | N/A          | 3875.0  |
| PLAZA CUASTECOMATE (POOL SIDE)               | N/A        | N/A       | N/A     | N/A     | N/A      | N/A      | 120      | N/A            | N/A          | 3875.0  |