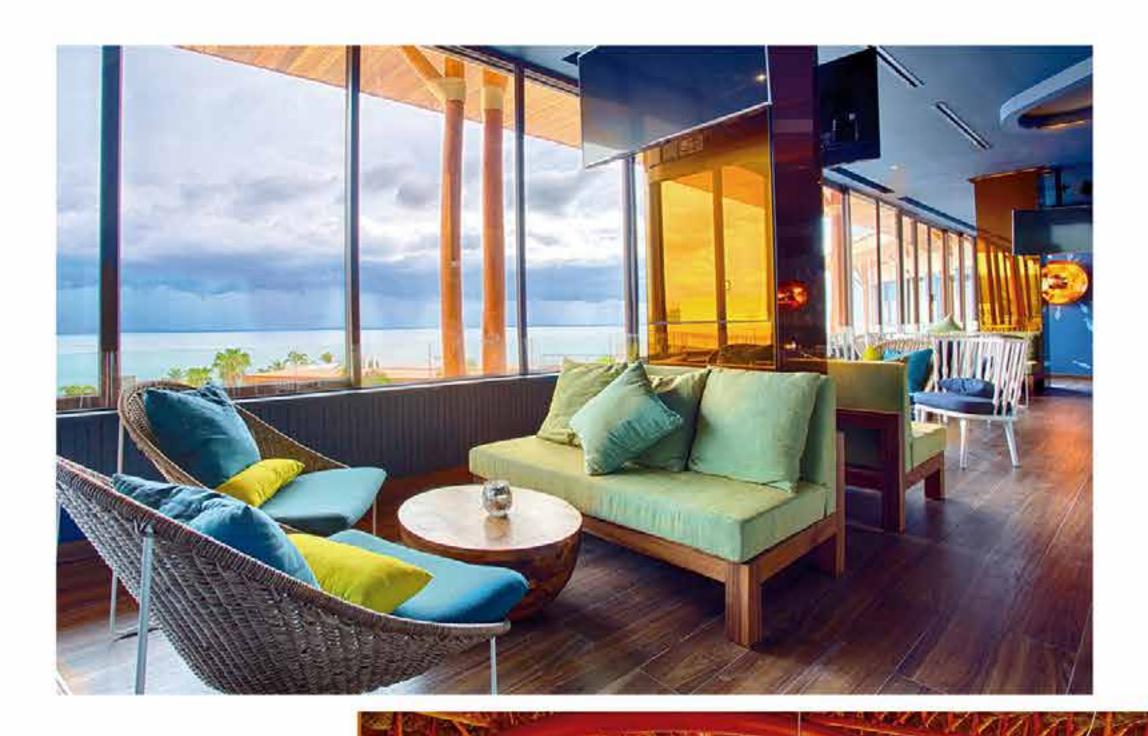

**Divum - Adults-Only Restaurant:** The first 0 km restaurant in Punta de Mita, offering dishes prepared with local ingredients. Located at the top of the resort, this restaurant opens for dinner.

Insú Sky Bar - Restaurant for All Ages: A lounge bar with panoramic views, ideal for enjoying the best snacks and an exclusive cocktail and mocktail menu. Insú opens for dinner.