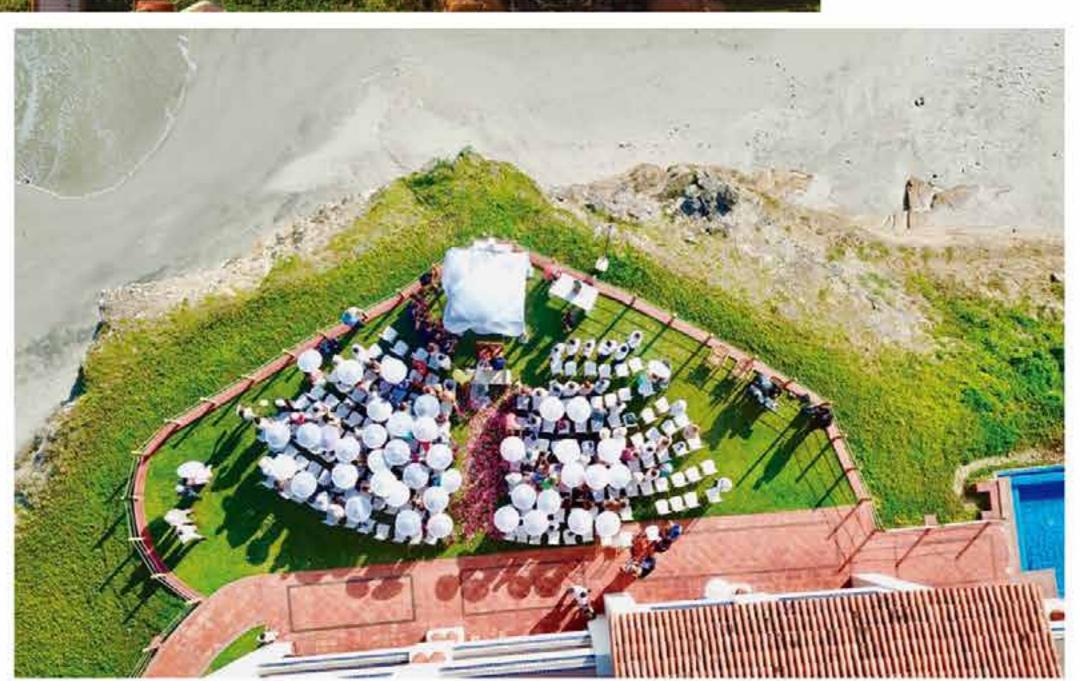

#### BEACH 200 GARDEN 200

| ROOM       | LENGHT (FT) | WIDTH (FT)) | AREA (SQ. FT.) | HEIGHT (FT) |
|------------|-------------|-------------|----------------|-------------|
| BEACH 200  | N/A         | N/A         | 7319.45        | N/A         |
| GARDEN 200 | N/A         | N/A         | 1291.67        | N/A         |

#### CAPACITY CHART

| ROOM                                         | AUDITORIUM | CLASSROOM | BANQUET | U SHAPE | IMPERIAL | RUSSSIAN | COCKTAIL | BANQ./DANCE F. | HEIGHT (FT.) | SQ. FT. |
|----------------------------------------------|------------|-----------|---------|---------|----------|----------|----------|----------------|--------------|---------|
| VENTUM GRAND SALON                           | 350        | 150       | 150     | 80      | 80       | 80       | 250      | 250            | 15.74        | 5235.7  |
| VENTUM I                                     | 80         | 60        | 50      | 40      | 50       | 50       | 60       | 50             | 15.74        | 2591.8  |
| VENTUM II                                    | 60         | 50        | 40      | 30      | 30       | 30       | 40       | 30             | 15.74        | 1033.7  |
| VENTUM III                                   | 60         | 50        | 40      | 30      | 30       | 30       | 40       | 30             | 15.74        | 1465.2  |
| AQUA                                         | 60         | 30        | 30      | 40      | 45       | 45       | 30       | N/A            | 15.74        | 1241.2  |
| AQUA I                                       | 30         | 20        | N/A     | 15      | 15       | 15       | N/A      | N/A            | 15.74        | 653.1   |
| AQUA II                                      | 20         | 15        | N/A     | 12      | 12       | 12       | N/A      | N/A            | 15.74        | 577.9   |
| LITORE                                       | N/A        | N/A       | N/A     | N/A     | 12       | N/A      | N/A      | N/A            | 15.74        | 523.4   |
| THE VENT - PALAPA FOR BIG EVENTS             | 80         | N/A       | 120     | 40      | 30       | 30       | 60       | 80             | 13.12        | 4068.7  |
| THE VENT - PALAPA FOR SMALL EVENTS           | 30         | 15        | 30      | 20      | 25       | 25       | 30       | N/A            | N/A          | 1197.5  |
| JARDÍN THE VENT                              | 80         | N/A       | 40      | N/A     | N/A      | N/A      | 60       | N/A            | N/A          | 5037.5  |
| LA BRISE - OCEAN VIEW L.C.                   | N/A        | N/A       | 180     | N/A     | N/A      | N/A      | 200      | 120            | N/A          | 9363.3  |
| LA BRISE - OCEAN VIEW L.C. (TERRACE)         | N/A        | N/A       | 60      | N/A     | N/A      | N/A      | 80       | N/A            | 13.12        | 1937.5  |
| ESSENCE - LOCAL AUTHENTIC G. (SALON)         | N/A        | N/A       | 80      | N/A     | 40       | 60       | 90       | N/A            | N/A          | 8236.1  |
| ESSENCE - LOCAL AUTHENTIC G. (SECRET GARDEN) | N/A        | NA        | 30      | NA      | 20       | 20       | 30       | N/A            | N/A          | 1291.6  |
| ESSENCE - LOCAL AUTHENTIC G. (TERRACE)       | N/A        | N/A       | 50      | N/A     | 24       | 24       | 60       | N/A            | N/A          | 17222.2 |
| CAÑADA DECK                                  | N/A        | N/A       | N/A     | N/A     | N/A      | N/A      | 60       | N/A            | N/A          | 5166.6  |
| INFINITY POOL                                | N/A        | N/A       | 120     | N/A     | N/A      | N/A      | 140      | 80             | N/A          | 8207.4  |
| BLEND - CBW                                  | N/A        | N/A       | N/A     | N/A     | N/A      | N/A      | 70       | N/A            | N/A          | 2368.0  |
| LOBBY TERRACE 1                              | N/A        | N/A       | 30      | 18      | 22       | 24       | 50       | N/A            | N/A          | 1615.6  |
| LOBBY TERRACE 2                              | N/A        | N/A       | N/A     | N/A     | N/A      | N/A      | 40       | N/A            | N/A          | 906.7   |
| CAPRICCIO BEACH CLUB - RANCHO BEACH          | 60         | N/A       | 80      | 40      | 50       | 50       | 80       | 60             | N/A          | 7319.4  |
| RANCHO GARDEN (GREEN AREA NEXT TO THE BEACH) | N/A        | N/A       | 40      | N/A     | N/A      | N/A      | 40       | N/A            | N/A          | 1291.6  |
| RANCHO POOL                                  | N/A        | N/A       | 40      | N/A     | N/A      | N/A      | 60       | N/A            | N/A          | 2368.0  |
| TERRAZA CASCADA PLAYA                        | N/A        | N/A       | N/A     | N/A     | N/A      | N/A      | 60       | N/A            | N/A          | 4305.5  |
| SUITE 2301 (BREAK OUT)                       | N/A        | N/A       | N/A     | N/A     | 20       | 20       | 30       | N/A            | N/A          | 1076.3  |
| JACUZZI VISTA                                | N/A        | N/A       | N/A     | N/A     | N/A      | N/A      | 80       | N/A            | N/A          | 5166.6  |
| ZEN POOL                                     | N/A        | N/A       | N/A     | N/A     | N/A      | N/A      | 120      | N/A            | N/A          | 3875.0  |
| PLAZA CUASTECOMATE (POOL SIDE)               | N/A        | N/A       | N/A     | N/A     | N/A      | N/A      | 120      | N/A            | N/A          | 3875.0  |