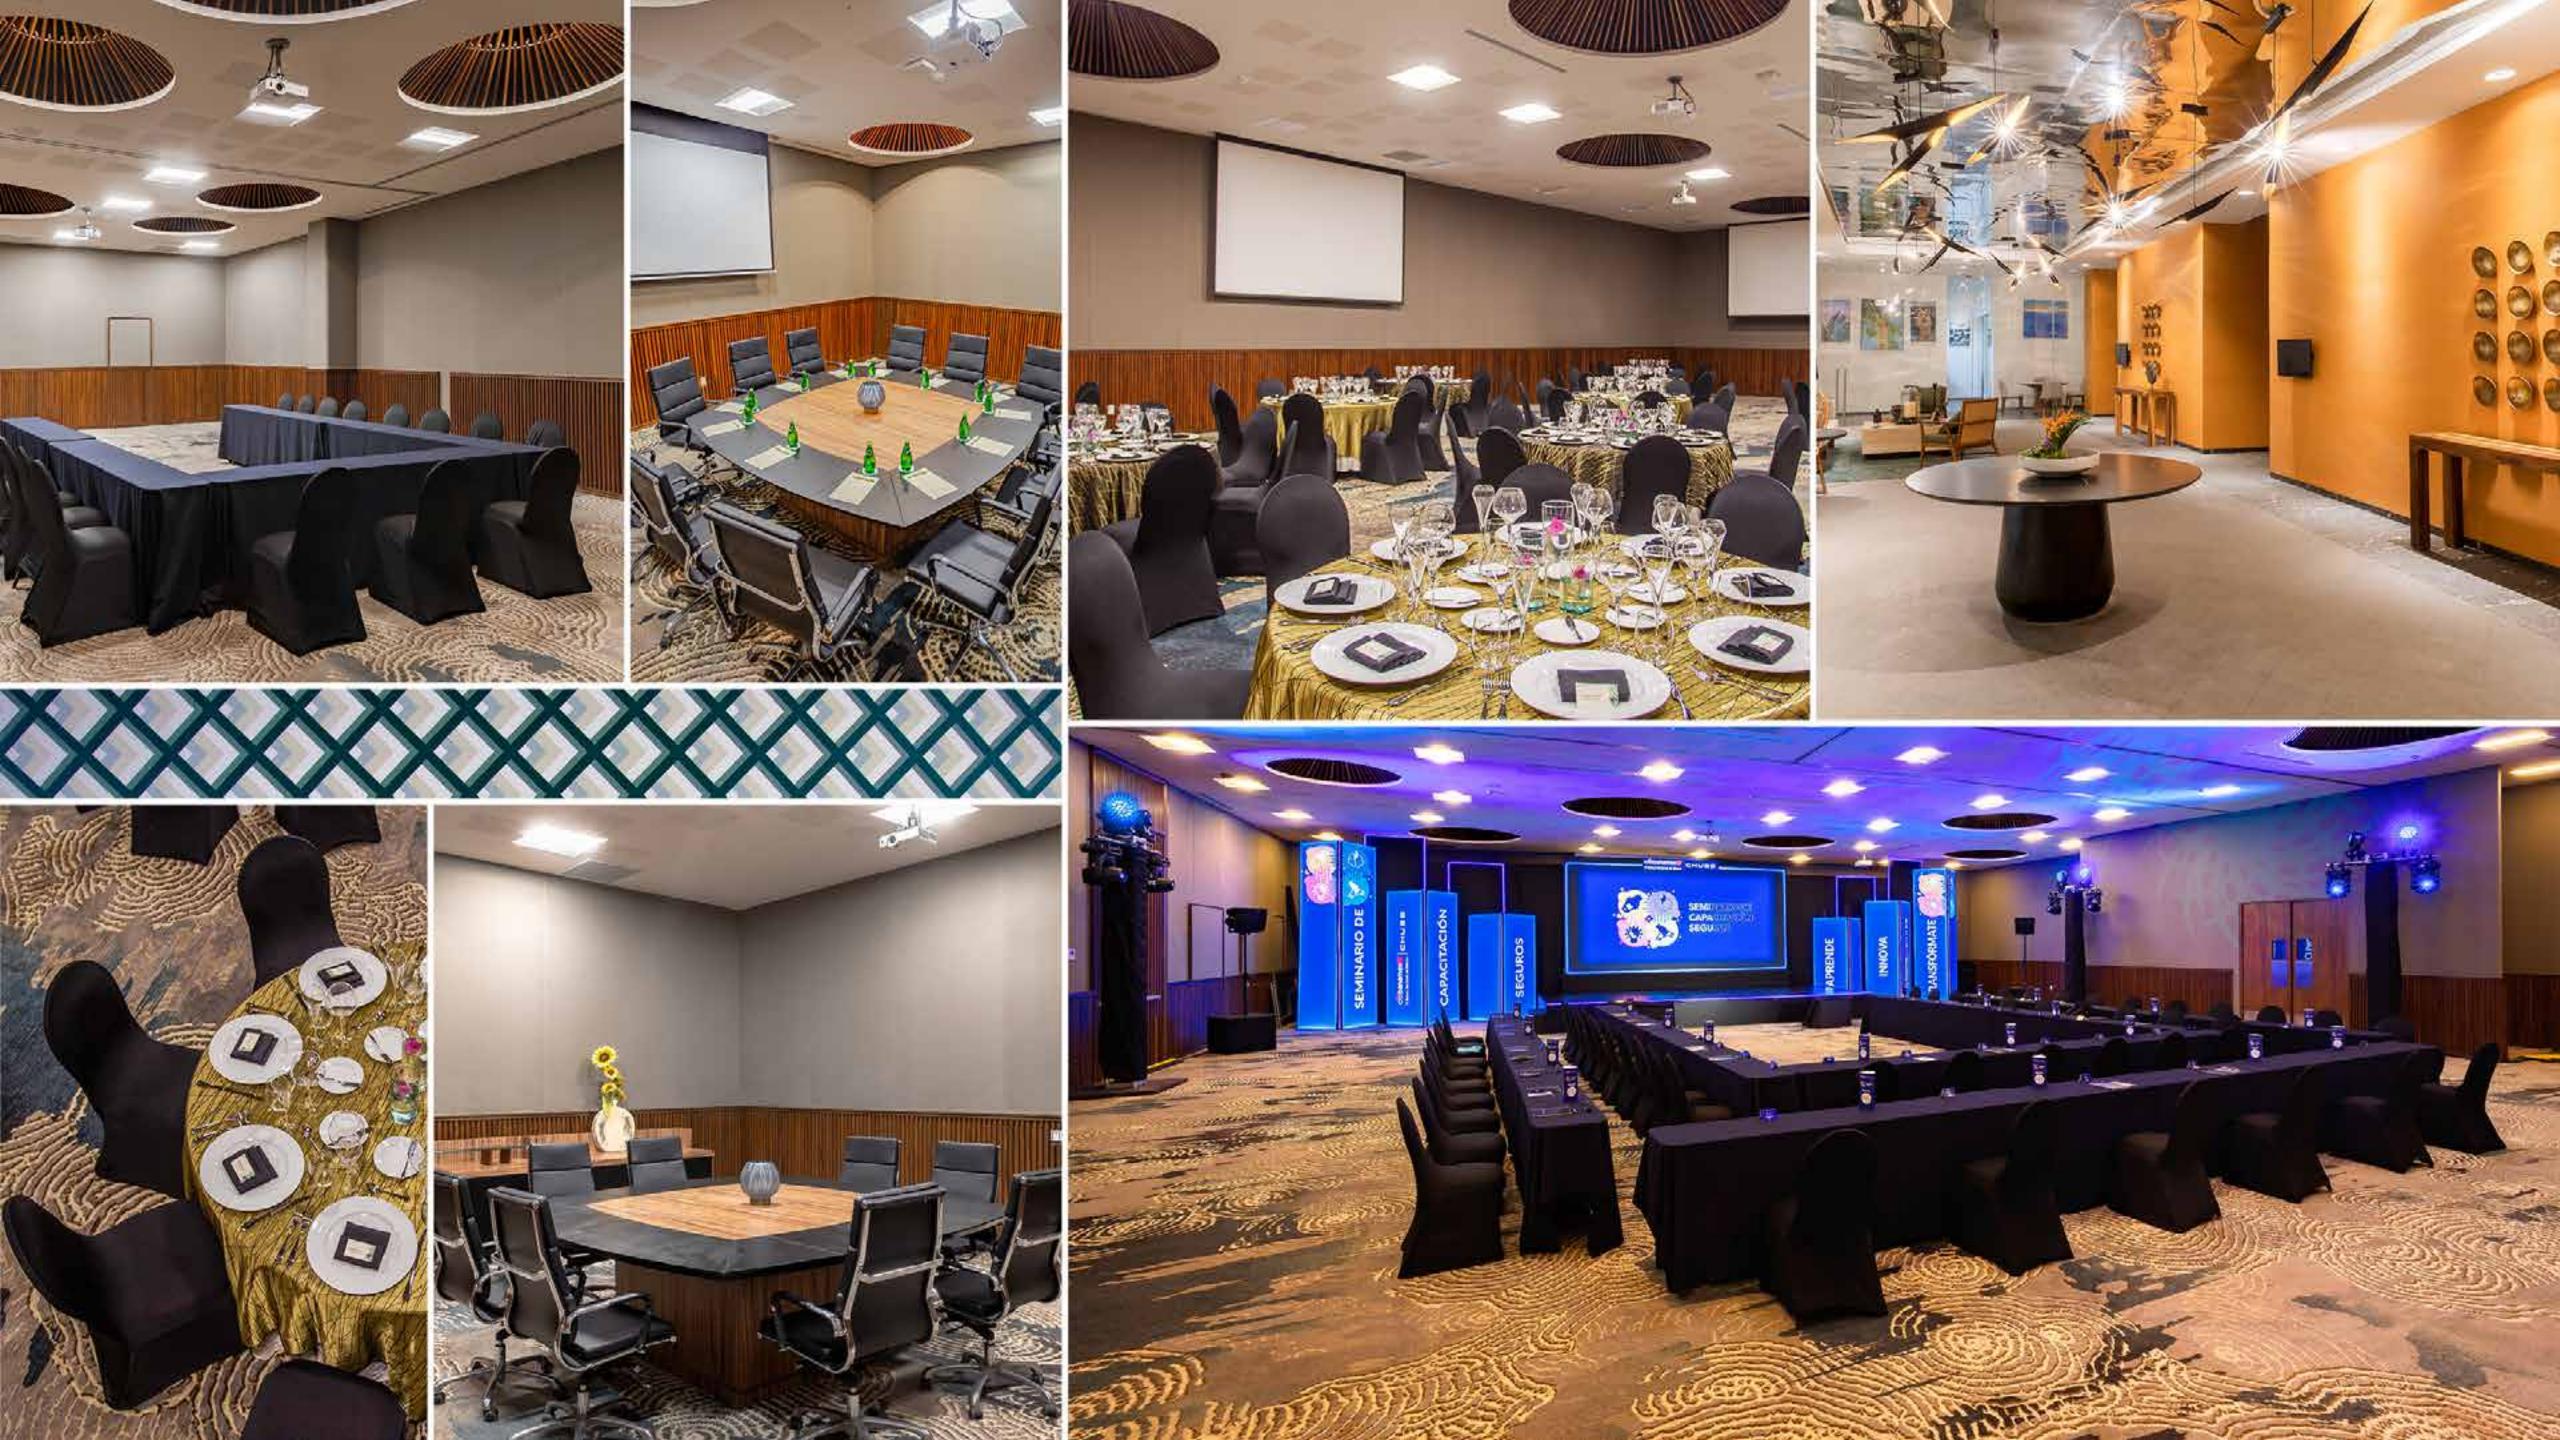

#### GROUPS & CONVENTIONS

#### CAPACITY CHART

| ROOM                                         | AUDITORIUM | CLASSROOM | BANQUET | U SHAPE | IMPERIAL | RUSSSIAN | COCKTAIL | BANQ./DANCE F. | HEIGHT (FT.) | SQ. FT. |
|----------------------------------------------|------------|-----------|---------|---------|----------|----------|----------|----------------|--------------|---------|
| VENTUM GRAND SALON                           | 350        | 150       | 150     | 80      | 80       | 80       | 250      | 250            | 15.74        | 5235.7  |
| VENTUM I                                     | 80         | 60        | 50      | 40      | 50       | 50       | 60       | 50             | 15.74        | 2591.8  |
| VENTUM II                                    | 60         | 50        | 40      | 30      | 30       | 30       | 40       | 30             | 15.74        | 1033.7  |
| VENTUM III                                   | 60         | 50        | 40      | 30      | 30       | 30       | 40       | 30             | 15.74        | 1465.2  |
| AQUA                                         | 60         | 30        | 30      | 40      | 45       | 45       | 30       | N/A            | 15.74        | 1241.2  |
| AQUA I                                       | 30         | 20        | N/A     | 15      | 15       | 15       | N/A      | N/A            | 15.74        | 653.1   |
| AQUA II                                      | 20         | 15        | N/A     | 12      | 12       | 12       | N/A      | N/A            | 15.74        | 577.9   |
| LITORE                                       | N/A        | N/A       | N/A     | N/A     | 12       | N/A      | N/A      | N/A            | 15.74        | 523.4   |
| THE VENT - PALAPA FOR BIG EVENTS             | 80         | N/A       | 120     | 40      | 30       | 30       | 60       | 80             | 13.12        | 4068.7  |
| THE VENT - PALAPA FOR SMALL EVENTS           | 30         | 15        | 30      | 20      | 25       | 25       | 30       | N/A            | N/A          | 1197.5  |
| JARDÍN THE VENT                              | 80         | N/A       | 40      | N/A     | N/A      | N/A      | 60       | N/A            | N/A          | 5037.5  |
| LA BRISE - OCEAN VIEW L.C.                   | N/A        | N/A       | 180     | N/A     | N/A      | N/A      | 200      | 120            | N/A          | 9363.3  |
| LA BRISE - OCEAN VIEW L.C. (TERRACE)         | N/A        | N/A       | 60      | N/A     | N/A      | N/A      | 80       | N/A            | 13.12        | 1937.5  |
| ESSENCE - LOCAL AUTHENTIC G. (SALON)         | N/A        | N/A       | 80      | N/A     | 40       | 60       | 90       | N/A            | N/A          | 8236.1  |
| ESSENCE - LOCAL AUTHENTIC G. (SECRET GARDEN) | N/A        | NA        | 30      | NA      | 20       | 20       | 30       | N/A            | N/A          | 1291.6  |
| ESSENCE - LOCAL AUTHENTIC G. (TERRACE)       | N/A        | N/A       | 50      | N/A     | 24       | 24       | 60       | N/A            | N/A          | 17222.2 |
| CAÑADA DECK                                  | N/A        | N/A       | N/A     | N/A     | N/A      | N/A      | 60       | N/A            | N/A          | 5166.6  |
| INFINITY POOL                                | N/A        | N/A       | 120     | N/A     | N/A      | N/A      | 140      | 80             | N/A          | 8207.4  |
| BLEND - CBW                                  | N/A        | N/A       | N/A     | N/A     | N/A      | N/A      | 70       | N/A            | N/A          | 2368.0  |
| LOBBY TERRACE 1                              | N/A        | N/A       | 30      | 18      | 22       | 24       | 50       | N/A            | N/A          | 1615.6  |
| LOBBY TERRACE 2                              | N/A        | N/A       | N/A     | N/A     | N/A      | N/A      | 40       | N/A            | N/A          | 906.7   |
| CAPRICCIO BEACH CLUB - RANCHO BEACH          | 60         | N/A       | 80      | 40      | 50       | 50       | 80       | 60             | N/A          | 7319.4  |
| RANCHO GARDEN (GREEN AREA NEXT TO THE BEACH) | N/A        | N/A       | 40      | N/A     | N/A      | N/A      | 40       | N/A            | N/A          | 1291.6  |
| RANCHO POOL                                  | N/A        | N/A       | 40      | N/A     | N/A      | N/A      | 60       | N/A            | N/A          | 2368.0  |
| TERRAZA CASCADA PLAYA                        | N/A        | N/A       | N/A     | N/A     | N/A      | N/A      | 60       | N/A            | N/A          | 4305.5  |
| SUITE 2301 (BREAK OUT)                       | N/A        | N/A       | N/A     | N/A     | 20       | 20       | 30       | N/A            | N/A          | 1076.3  |
| JACUZZI VISTA                                | N/A        | N/A       | N/A     | N/A     | N/A      | N/A      | 80       | N/A            | N/A          | 5166.6  |
| ZEN POOL                                     | N/A        | N/A       | N/A     | N/A     | N/A      | N/A      | 120      | N/A            | N/A          | 3875.0  |
| PLAZA CUASTECOMATE (POOL SIDE)               | N/A        | N/A       | N/A     | N/A     | N/A      | N/A      | 120      | N/A            | N/A          | 3875.0  |