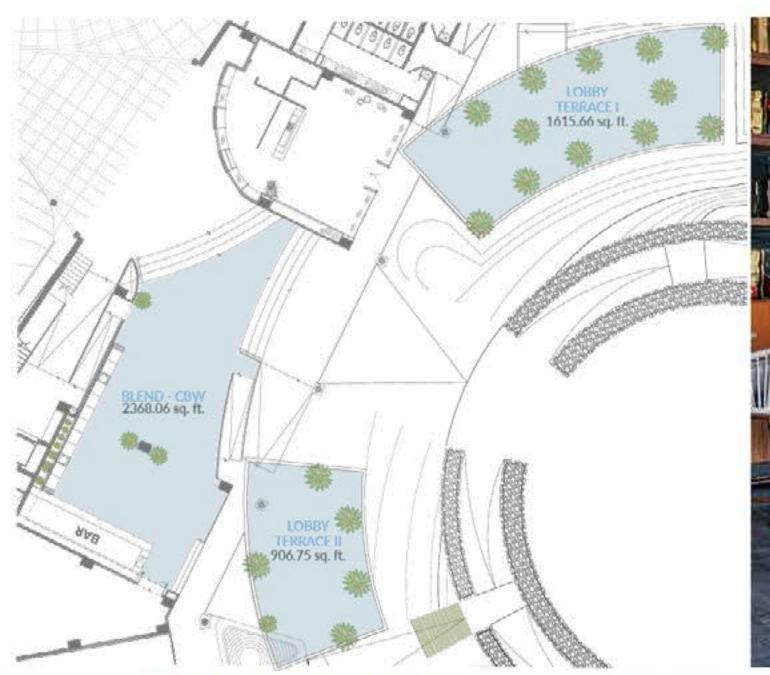

#### BLEND - CBW LOBBY TERRACE I & II

| ROOM            | LENGHT (FT) | WIDTH (FT)) | AREA (SQ. FT.) | HEIGHT (FT) |
|-----------------|-------------|-------------|----------------|-------------|
| BLEND - CBW     | 72.18       | 32.81       | 2368.06        | N/A         |
| LOBBY TERRAZA 1 | 62.34       | 25.92       | 1615.66        | N/A         |
| LOBBY TERRAZA 2 | 38.39       | 23.62       | 906.75         | N/A         |