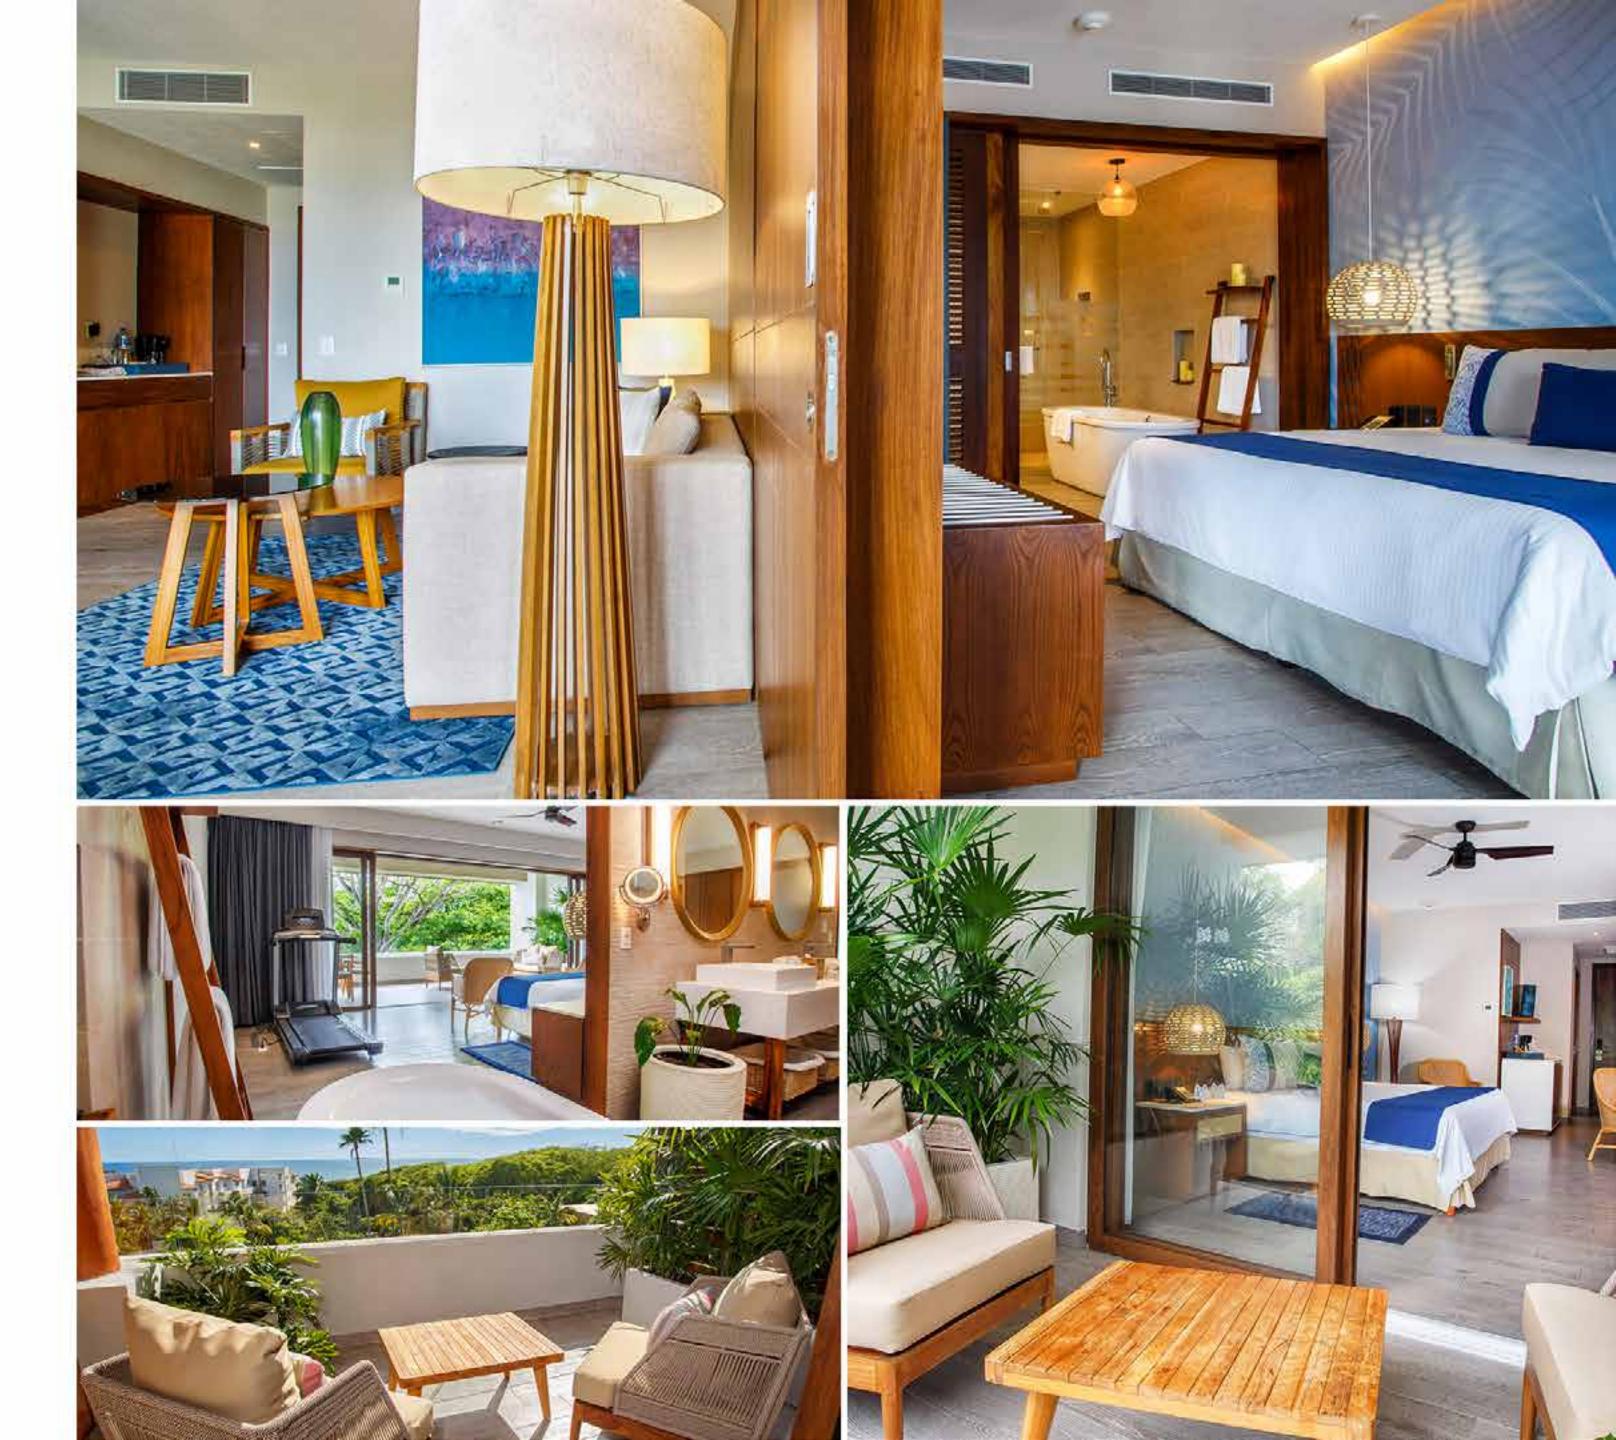

#### ROOMS & SUITES

| 65 | Lush Room - Garden View                                    |
|----|------------------------------------------------------------|
| 24 | Lush Room Adults-Only - Garden View                        |
| 15 | One-Bedroom Lush Suite – Garden View                       |
| 3  | One-Bedroom Lush Suite Adults-Only - Garden View           |
| 55 | Armony Room - Ocean View                                   |
| 8  | Armony Room Adults-Only - Ocean View                       |
| 10 | One-Bedroom Armony Suite – Ocean View                      |
| 1  | One-Bedroom Armony Suite Adults-Only - Ocean View          |
| 4  | Allure Room Swim-Up - Jungle View                          |
| 4  | Allure Junior Suite Swim-Up – Jungle View                  |
| 12 | Allure Room – Jungle View                                  |
| 12 | Allure Junior Suite - Jungle View                          |
| 12 | Lush Room Pool Walkout                                     |
| 3  | Two-Bedroom Lock-off Lush Suite Adults-Only - Garden View  |
| 10 | Two-Bedroom Lock-off Armony Suite – Ocean View             |
| 8  | Two-Bedroom Lock-off Armony Suite Adults-Only - Ocean View |