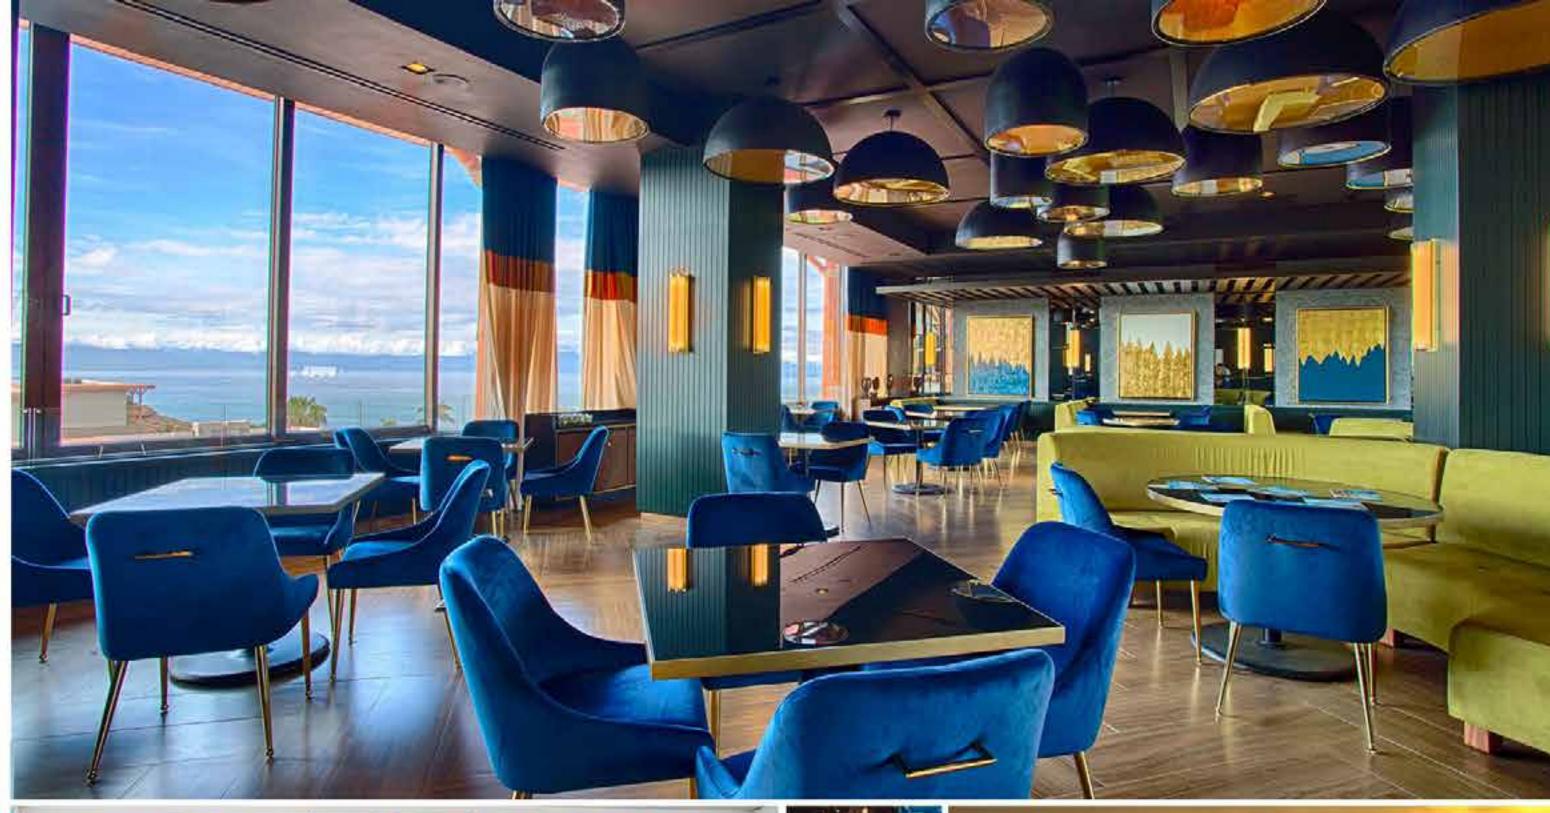

**Divum - Adults-Only Restaurant:** The first 0 km restaurant in Punta de Mita, offering dishes prepared with local ingredients. Located at the top of the resort, this restaurant opens for dinner.

Insú Sky Bar - Restaurant for All Ages: A lounge bar with panoramic views, ideal for enjoying the best snacks and an exclusive cocktail and mocktail menu. Insú opens for dinner.