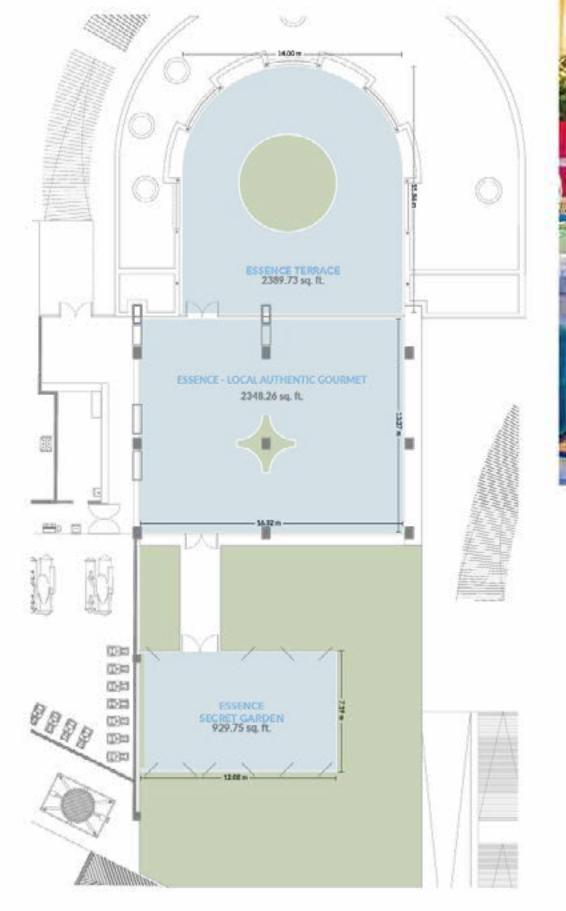

e (2,44 x 0.75 m.) | 3. Rectangular table (2.44 x 0.40 m.) | 4. Podium Modules (1.25 x 1.25 m.)





## INSÚ SKY LOUNGE





#### LA BRISE LIVE CUISINE

| ROOM                       | LENGHT (FT) | WIDTH (FT) | AREA (SQ. FT.) | HEIGHT (FT) |  |
|----------------------------|-------------|------------|----------------|-------------|--|
| LA BRISE - OCEAN WIEW L.C. | 86.48       | 108.27     | 9663.30        | N/A         |  |

1. Banquet table (Round table, seats 10 people, 1.60 m.) | 2. Rectangular table (2.44 x 0.75 m.) | 3. Rectangular table (2.44 x 0.40 m.) | 4. Podium Modules (1.25 x 1.25 m.)







1. Banquet table (Round table, seats 10 people, 1.60 m.) | 2. Rectangular table (2.44 x 0.75 m.) | 3. Rectangular table (2.44 x 0.40 m.) | 4. Podium Modules (1.25 x 1.25 m.)

#### ESSENCE





#### INFINITY POOL

| ROOM          | LENGHT (FT) | WIDTH (FT)) | AREA (SQ. FT.) | HEIGHT (FT) |
|---------------|-------------|-------------|----------------|-------------|
| INFINITY POOL | 164.04      | 50.03       | 8207.47        | N/A         |

1. Banquet table (Round table, seats 10 people, 1.60 m.) | 2. Rectangular table (2.44 x 0.75 m.) | 3. Rectangular table (2.44 x 0.40 m.) | 4. Podium Modules (1.25 x 1.25 m.)





1. Banquet table (Round table, seats 10 people, 1.60 m.) | 2. Rectangular table (2.44 x 0.75 m.) | 3. Rectangular table (2.44 x 0.40 m.) | 4. Podium Modules (1.25 x 1.25 m.)

#### BLEND - CBW LOBBY TERRACE I & II

| ROOM            | LENGHT (FT) | WIDTH (FT)) | AREA (SQ. FT.) | HEIGHT (FT) |
|-----------------|-------------|-------------|----------------|--------