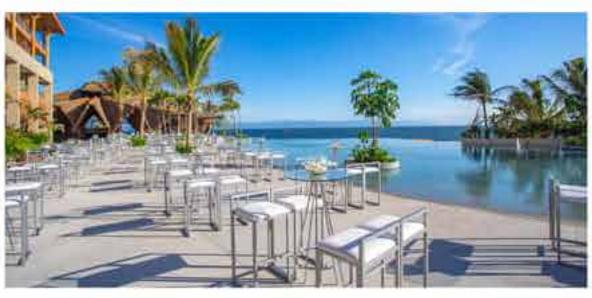

#### INFINITY POOL

| ROOM          | LENGHT (FT) | WIDTH (FT)) | AREA (SQ. FT.) | HEIGHT (FT) |
|---------------|-------------|-------------|----------------|-------------|
| INFINITY POOL | 164.04      | 50.03       | 8207.47        | N/A         |