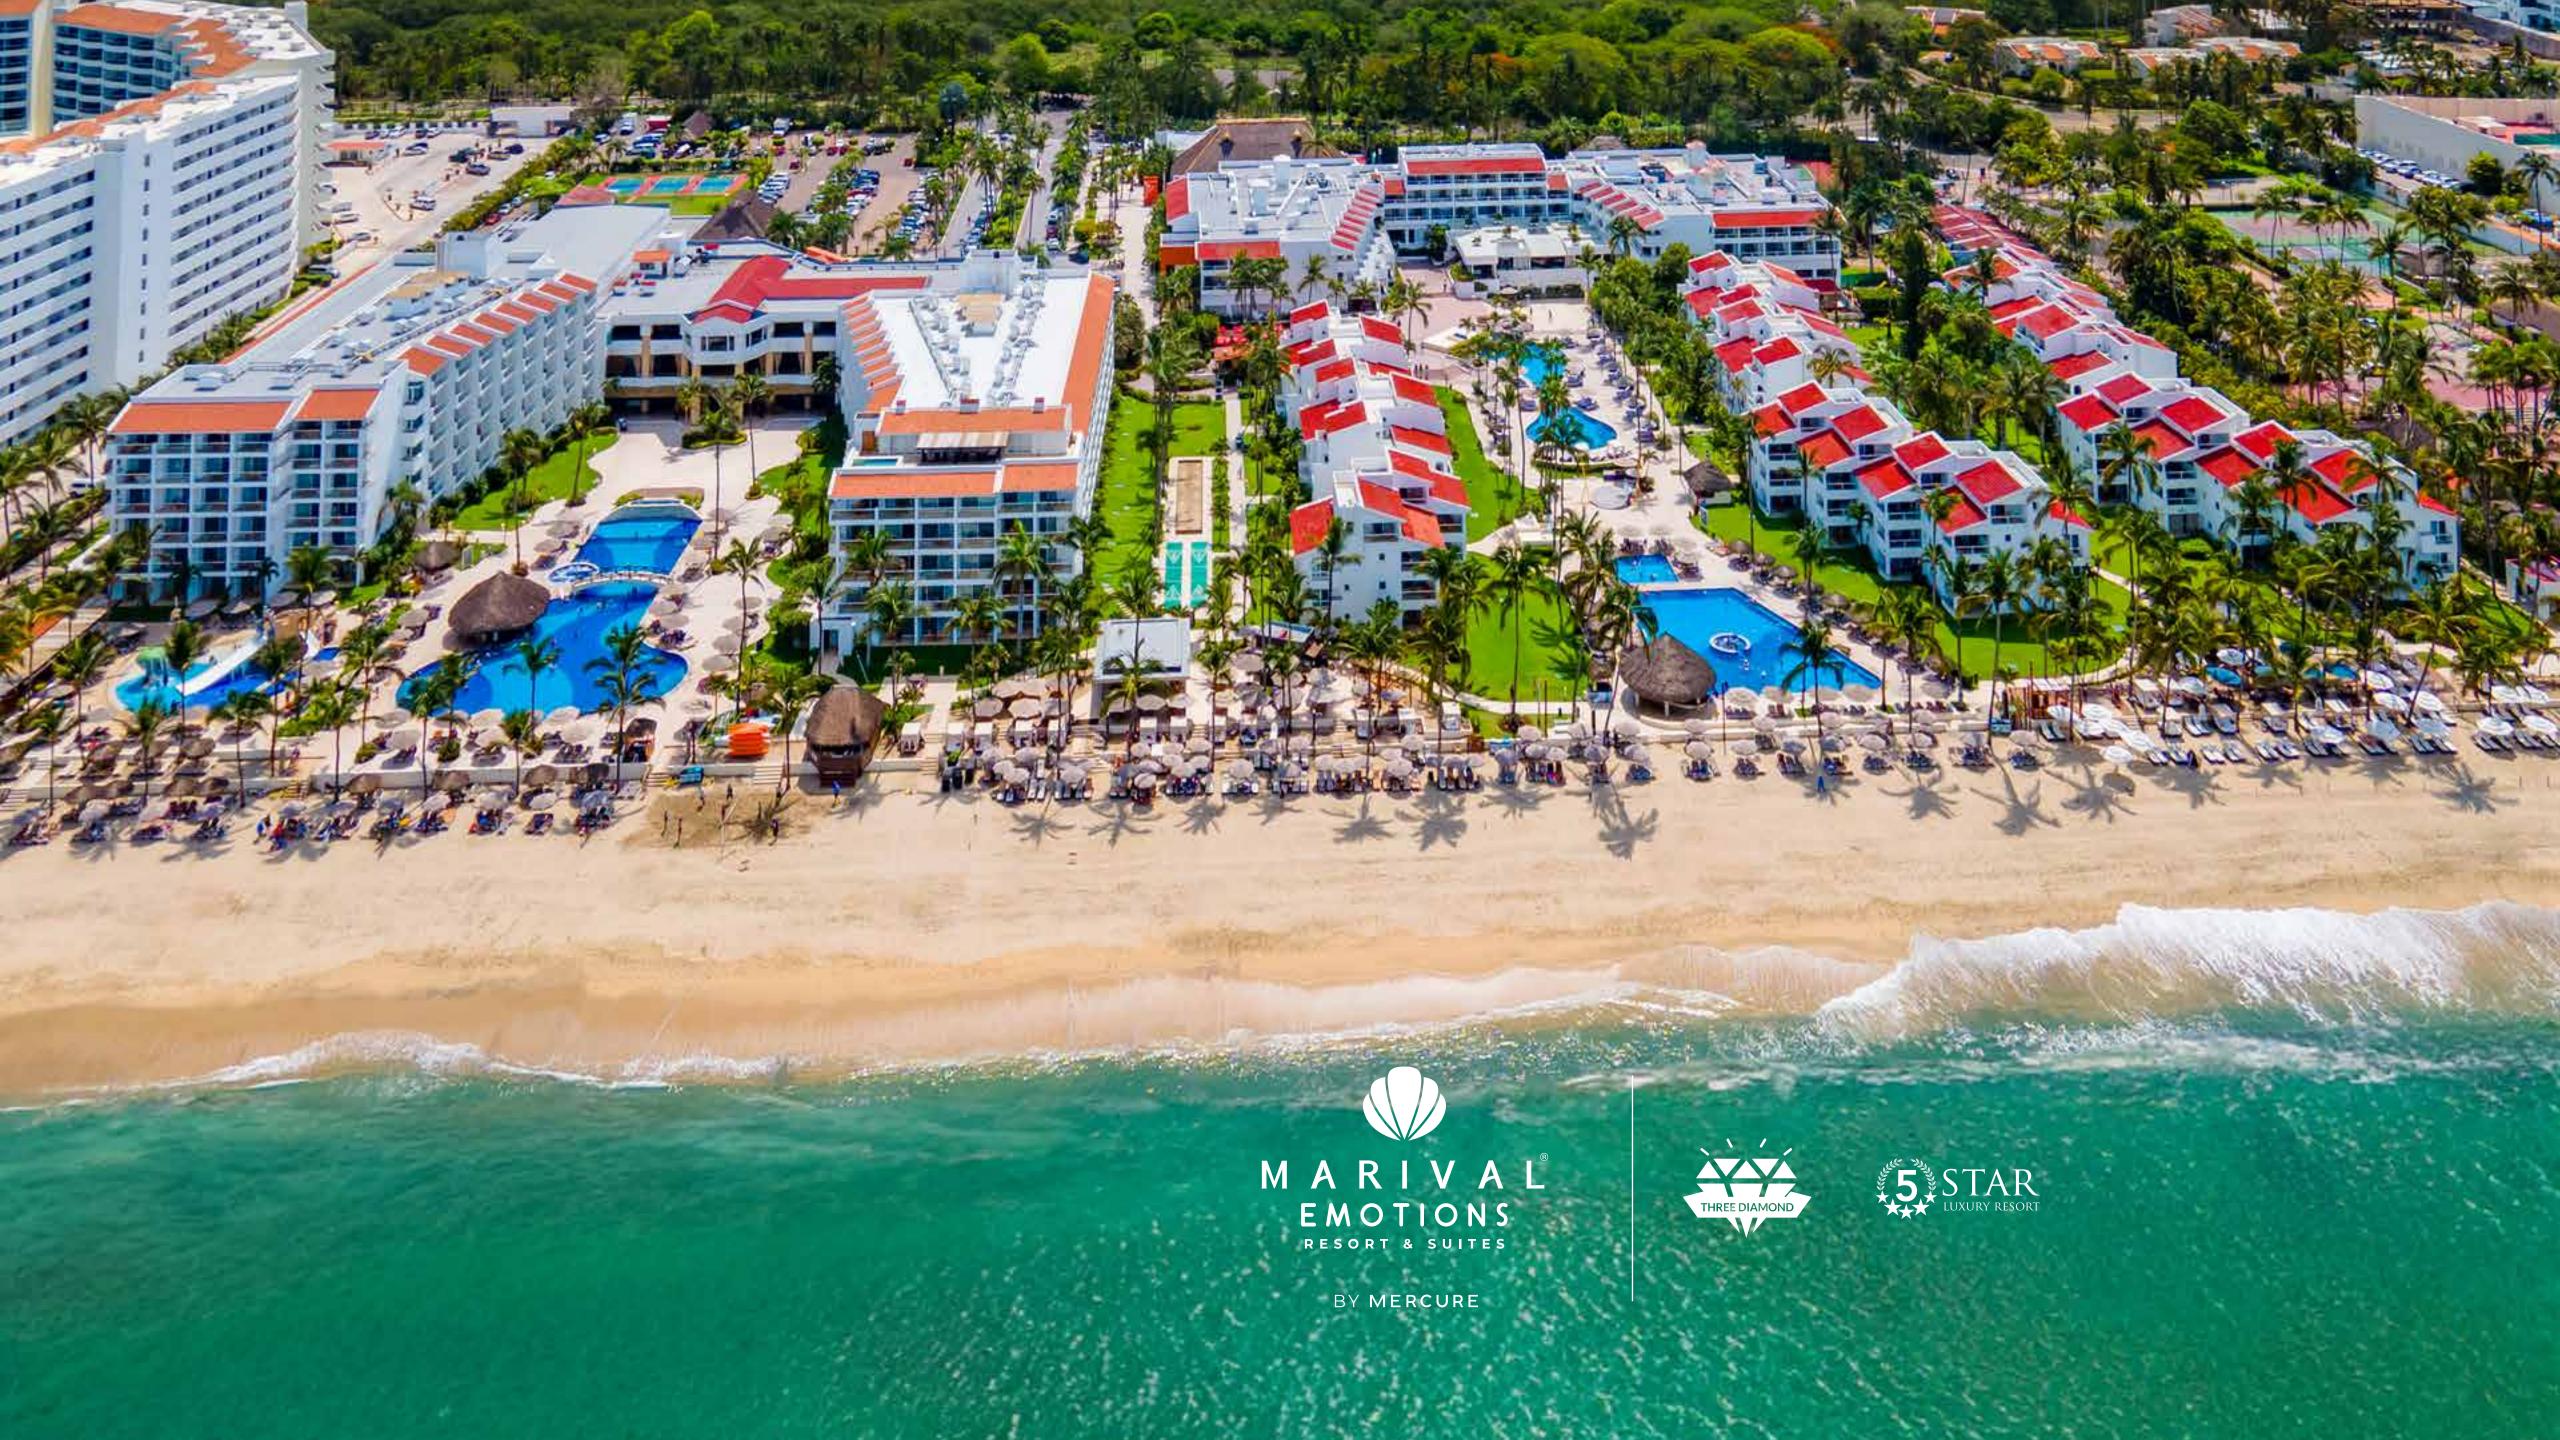

BY MERCURE

899 feet (274 meters) of beachfront

4 pools, including a kids' water park and adults-only pool

6 restaurants and 7 bars

Convention center and meeting spaces with capacity for up to 1,000 guests