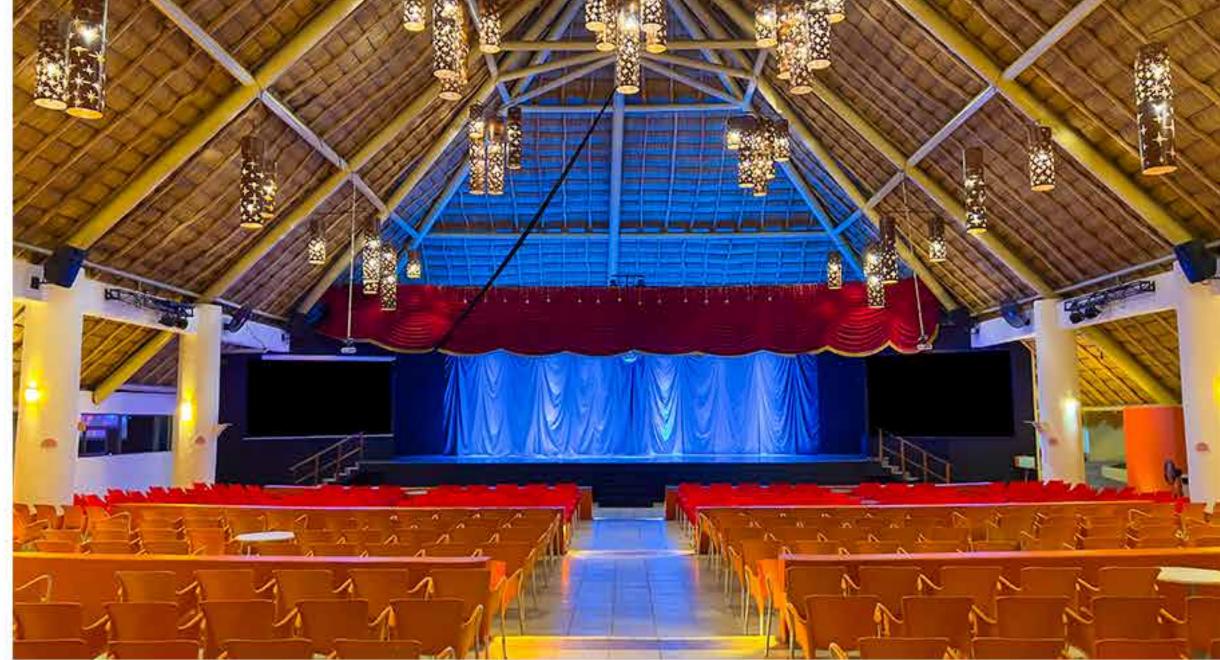

### MARIVAL THEATRE

| CONFIGURATION  | CAPACITY |
|----------------|----------|
| AUDITORIUM     | 550      |
| CLASSROOM      | 360      |
| BANQUET        | 460      |
| U SHAPE        | 25 / 6*  |
| IMPERIAL       | 30 / 6*  |
| RUSSIAN        | 30 / 6*  |
| COCKTAIL       | 800      |
| BANQ./DANCE F. | 420      |