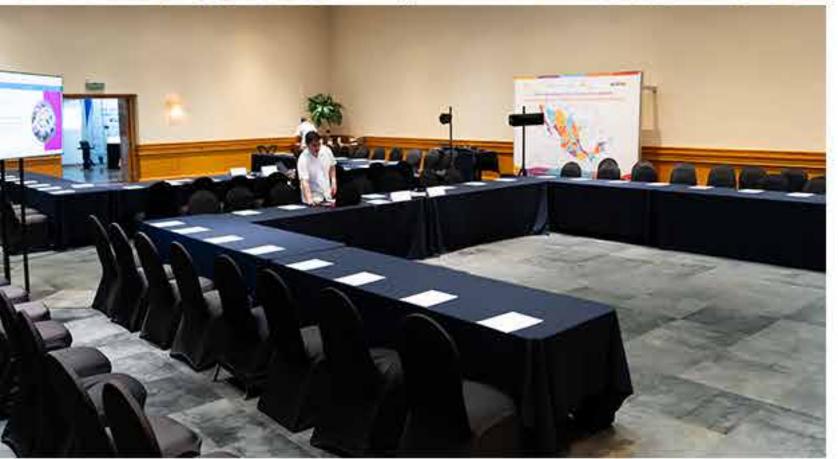

## MAKE THE BEST IMPRESSION AT YOUREVENTS AND MEETINGS.

Marival Emotions Resort & Suites Riviera Nayarit by Mercure has a fully-equipped convention center with a capacity for up to 1,000 attendees, with the ability to divide the space into three independent ballrooms.

### MARIVAL THEATRE

| CONFIGURATION  | CAPACITY |
|----------------|----------|
| AUDITORIUM     | 550      |
| CLASSROOM      | 360      |
| BANQUET        | 460      |
| U SHAPE        | 25 / 6*  |
| IMPERIAL       | 30 / 6*  |
| RUSSIAN        | 30 / 6*  |
| COCKTAIL       | 800      |
| BANQ./DANCE F. | 420      |