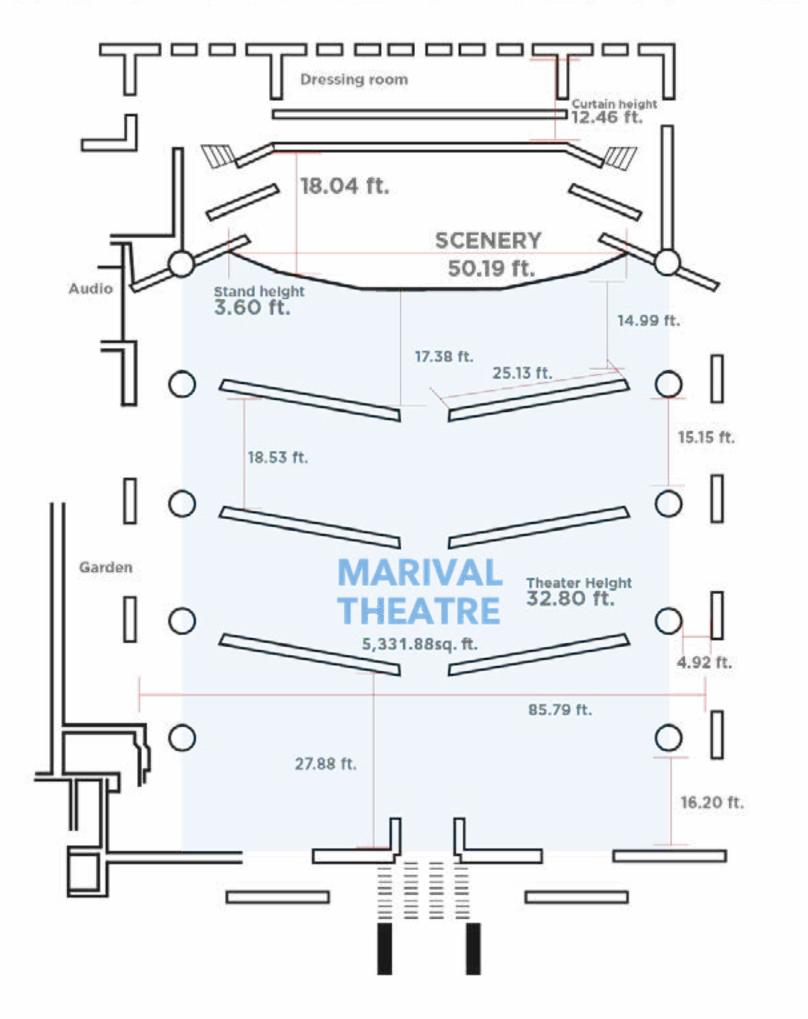

### MARIVAL THEATRE

| CONFIGURATION  | CAPACITY |
|----------------|----------|
| AUDITORIUM     | 550      |
| CLASSROOM      | 360      |
| BANQUET        | 460      |
| U SHAPE        | 25 / 6*  |
| IMPERIAL       | 30 / 6*  |
| RUSSIAN        | 30 / 6*  |
| COCKTAIL       | 800      |
| BANQ./DANCE F. | 420      |

### CAPACITY CHART

| VENUE                     | AUDITORIUM | CLASSROOM | BANQUET | U SHAPE | IMPERIAL | RUSSIAN | COCKTAIL | BANQ./DANCE F. | HEIGHT FT. | SQ. FT.   |
|---------------------------|------------|-----------|---------|---------|----------|---------|----------|----------------|------------|-----------|
| MARIVAL I                 | 300        | 160       | 200     | 50      | 60       | 60      | 250      | 150            | 15.74      | 2529.23   |
| MARIVAL II                | 300        | 160       | 200     | 50      | 60       | 60      | 250      | 150            | 15.74      | 2529.23   |
| MARIVAL III               | 300        | 160       | 200     | 50      | 60       | 60      | 250      | 150            | 15.74      | 2529.23   |
| GRAN SALÓN MARIVAL        | 800        | 460       | 550     | N/A     | N/A      | N/A     | 800      | 500            | 15.74      | 7645.79   |
| PATIO                     | 220        | 150       | 150     | 40      | 50       | 50      | 250      | 120            | 22.96      | 1930.25   |
| BALLROOM FOYER            | 330        | 160       | 260     | NA      | NA       | N/A     | 350      | 220            | 11.64      | 2862.92   |
| CESAR'S DISCO             | 50         | 30        | N/A     | 20      | 25       | 25      | 120      | N/A            | 16.40      | 1628.54   |
| BLOCK 1-2 GARDEN          | 400        | 200       | 300     | N/A     | N/A      | N/A     | 450      | 250            | N/A        | 5500.22   |
| CLUB BEACH                | 400        | N/A       | 250     | N/A     | N/A      | N/A     | 400      | 200            | N/A        | 3788.80   |
| WATER SPORTS BEACH        | 1000       | N/A       | 700     | N/A     | N/A      | N/A     | 1000     | 600            | N/A        | 9116.81   |
| MARIVAL THEATER           | 550        | 360       | 460     | 25   6  | 30 [6    | 30  6   | 800      | 420            | 32.80      | 5331.88   |
| LA PÉRGOLA TERRACE        | 700        | N/A       | 800     | N/A     | NA       | N/A     | 800      | 740            | N/A        | 13576.73  |
| POOL GRAND                | 900        | N/A       | 1140    | N/A     | NA       | N/A     | 1500     | 1080           | N/A        | 15800.34  |
| LA PÉRGOLA RESTAURANT     | N/A        | N/A       | 140     | N/A     | N/A      | N/A     | 180      | 120            | 8.20       | 3262.5412 |
| LAS PALOMAS RESTAURANT    | 120        | 60        | 240     | 80      | 85       | 85      | 250      | 150            | 9.12       | 2791.55   |
| AMALFI RESTAURANT         | 80         | 40        | 200     | 45      | 50       | 50      | 200      | 160            | 8.03       | 3256.00   |
| LA BAMBA RESTAURANT       | 180        | N/A       | 140     | N/A     | 60       | 60      | 200      | 110            | 8.53       | 4974.42   |
| LA BAMBA POOL             | 160        | N/A       | 200     | N/A     | N/A      | N/A     | 300      | 160            | N/A        | 2552.71   |
| PIAZZETTA TERRACE         | 260        | N/A       | 200     | N/A     | N/A      | N/A     | 300      | 200            | N/A        | 2296.96   |
| ADULT POOL                | NA         | N/A       | 700     | N/A     | N/A      | N/A     | 900      | 600            | N/A        | 9159.86   |
| CAPRICCIO DECK BEACH CLUB | NA         | N/A       | 300     | N/A     | N/A      | N/A     | 450      | 240            | N/A        | 3728.40   |
| CAPRICCIO BEACH CLUB      | 500        | N/A       | 400     | N/A     | N/A      | N/A     | 550      | 300            | N/A        | 4653.23   |
| CAPRICCIO WEDDINGS BEACH  | 500        | N/A       | 400     | N/A     | N/A      | N/A     | 550      | 300            | N/A        | 4653.23   |
| MAITAI TERRACE            | NA         | N/A       | 360     | N/A     | N/A      | N/A     | 500      | 300            | N/A        | 7685.43   |
| MAITAI BEACH              | 800        | N/A       | 750     | N/A     | N/A      | N/A     | 1000     | 700            | N/A        | 9117.03   |