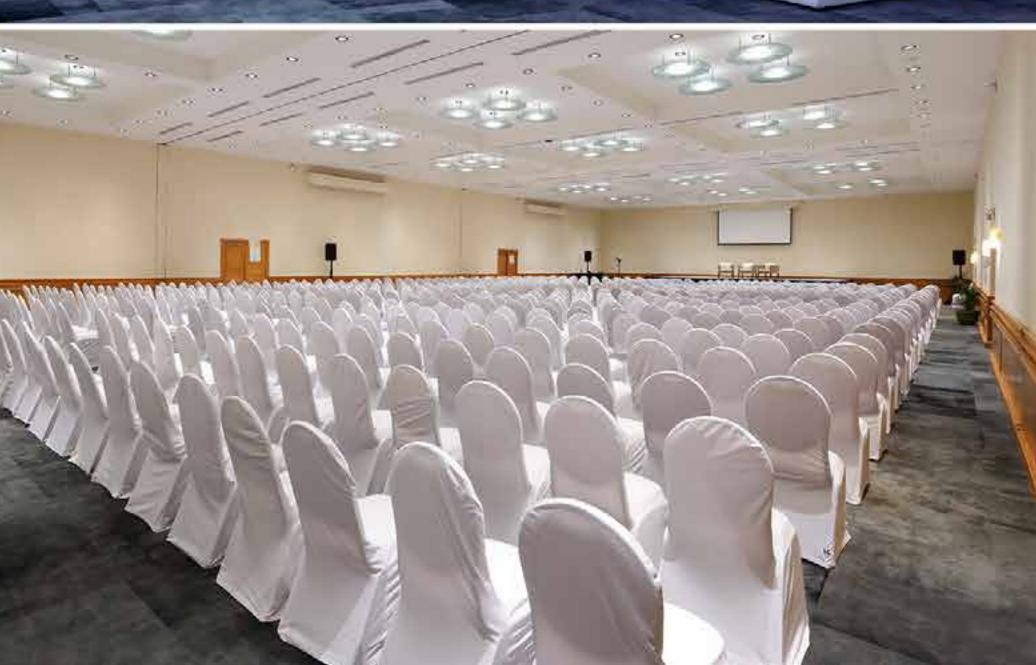

## MAKE THE BEST IMPRESSION AT YOUREVENTS AND MEETINGS.

Marival Emotions Resort & Suites Riviera Nayarit by Mercure has a fully-equipped convention center with a capacity for up to 1,000 attendees, with the ability to divide the space into three independent ballrooms.

### MARIVAL THEATRE

| CONFIGURATION  | CAPACITY |
|----------------|----------|
| AUDITORIUM     | 550      |
| CLASSROOM      | 360      |
| BANQUET        | 460      |
| U SHAPE        | 25 / 6*  |
| IMPERIAL       | 30 / 6*  |
| RUSSIAN        | 30 / 6*  |
| COCKTAIL       | 800      |
| BANQ./DANCE F. | 420      |