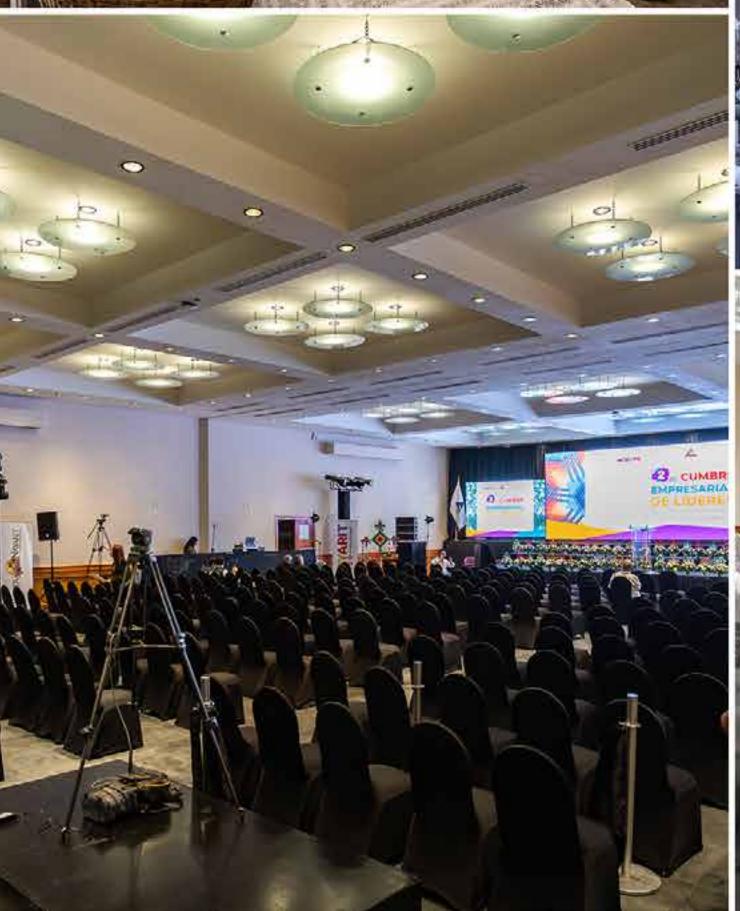

#### MEETINGS & EVENTS

## MAKE THE BEST IMPRESSION AT YOUREVENTS AND MEETINGS.

Marival Emotions Resort & Suites Riviera Nayarit by Mercure has a fully-equipped convention center with a capacity for up to 1,000 attendees, with the ability to divide the space into three independent ballrooms.

### MARIVAL THEATRE

| CONFIGURATION  | CAPACITY |
|----------------|----------|
| AUDITORIUM     | 550      |
| CLASSROOM      | 360      |
| BANQUET        | 460      |
| U SHAPE        | 25 / 6*  |
| IMPERIAL       | 30 / 6*  |
| RUSSIAN        | 30 / 6*  |
| COCKTAIL       | 800      |
| BANQ./DANCE F. | 420      |