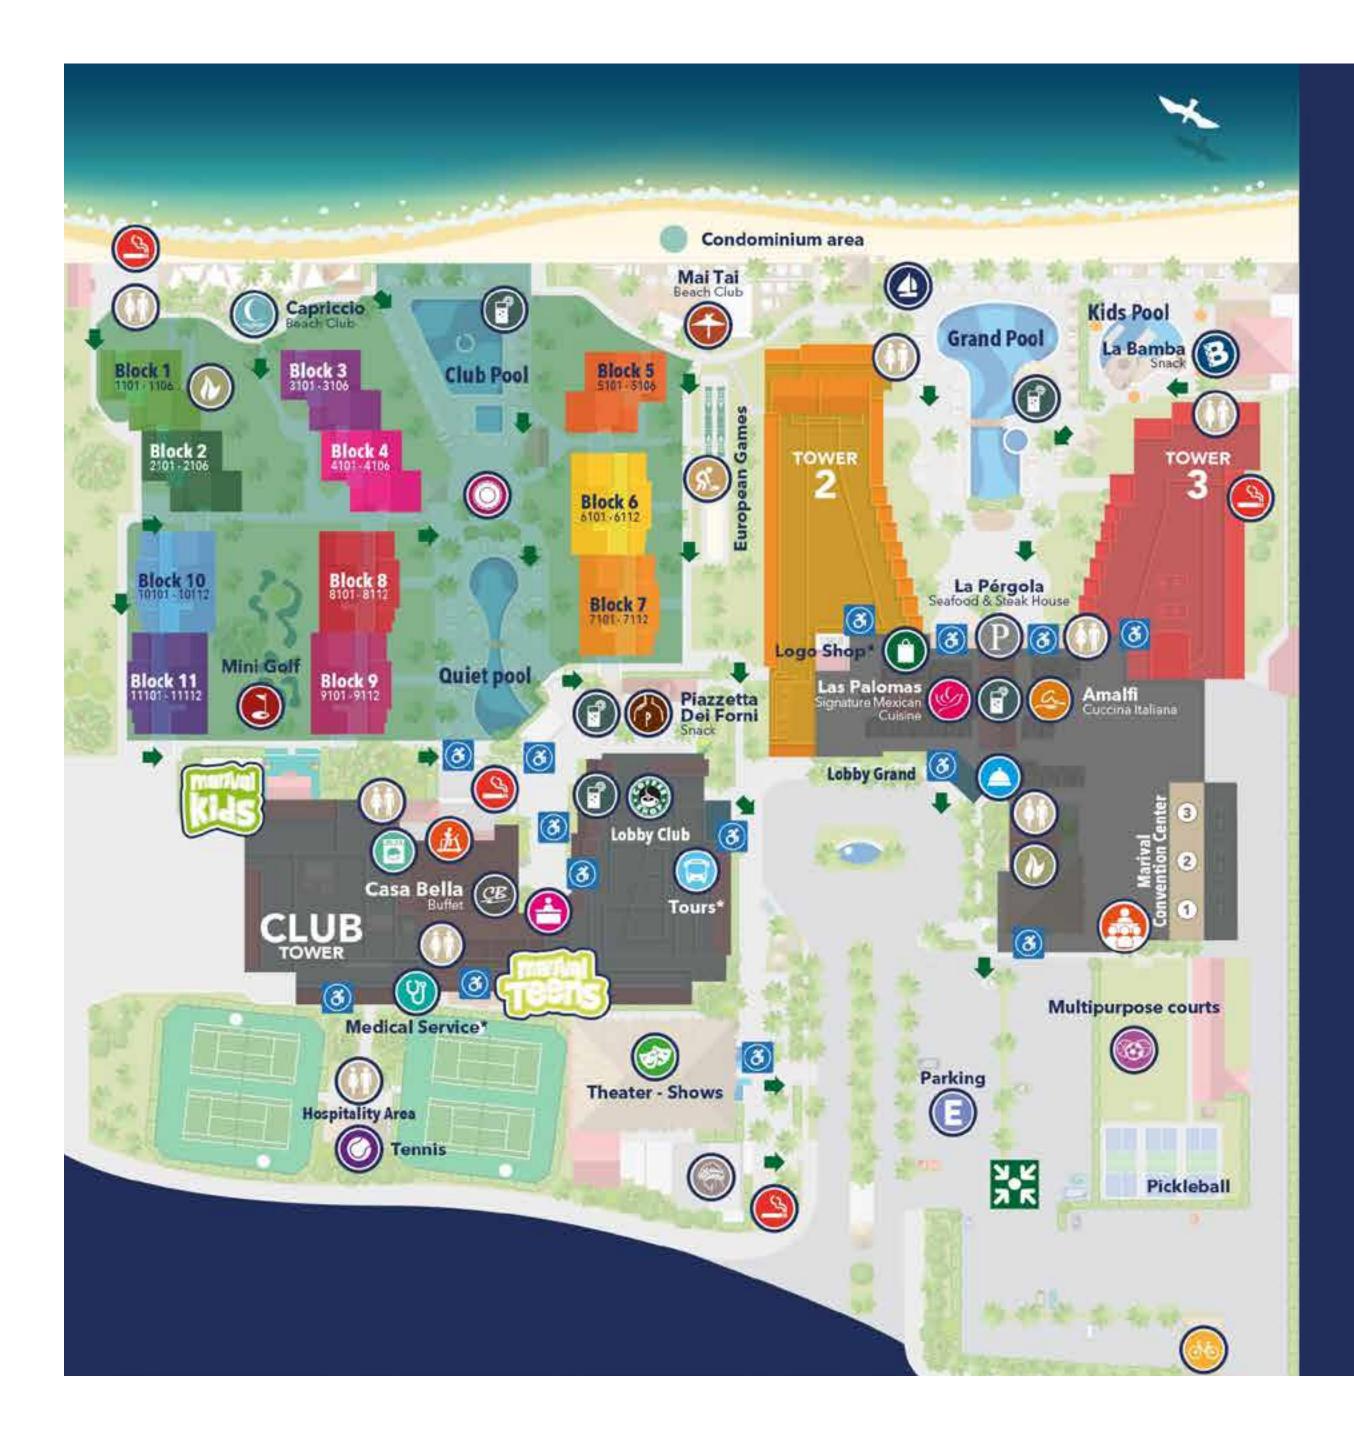

#### **LOCATION** MAP

Concierge

Restaurant reservation

ھ Gym

Bicycle Center

Bicycle Center

Intra Mare Spa\*

**Convention Center** 

Bathrooms

Laundry\*

Bungee trampoline\*

Cesar Night Club

Meeting point

Bar

Smoking areas

\*Additional charge may apply