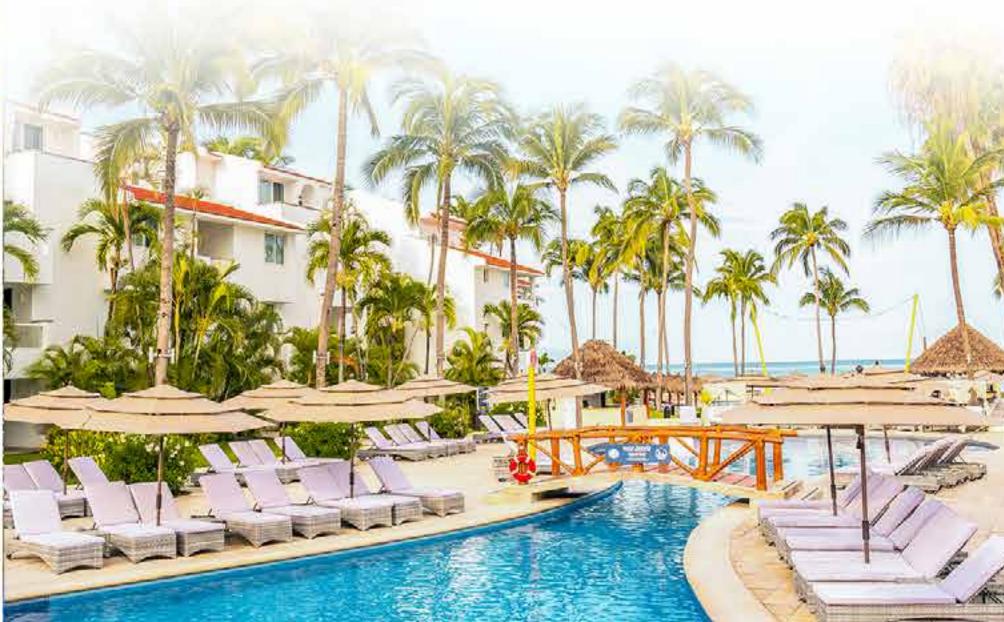

BY MERCURE

899 feet (274 meters) of beachfront

4 pools, including a kids' water park and adults-only pool

6 restaurants and 7 bars

Convention center and meeting spaces with capacity for up to 1,000 guests