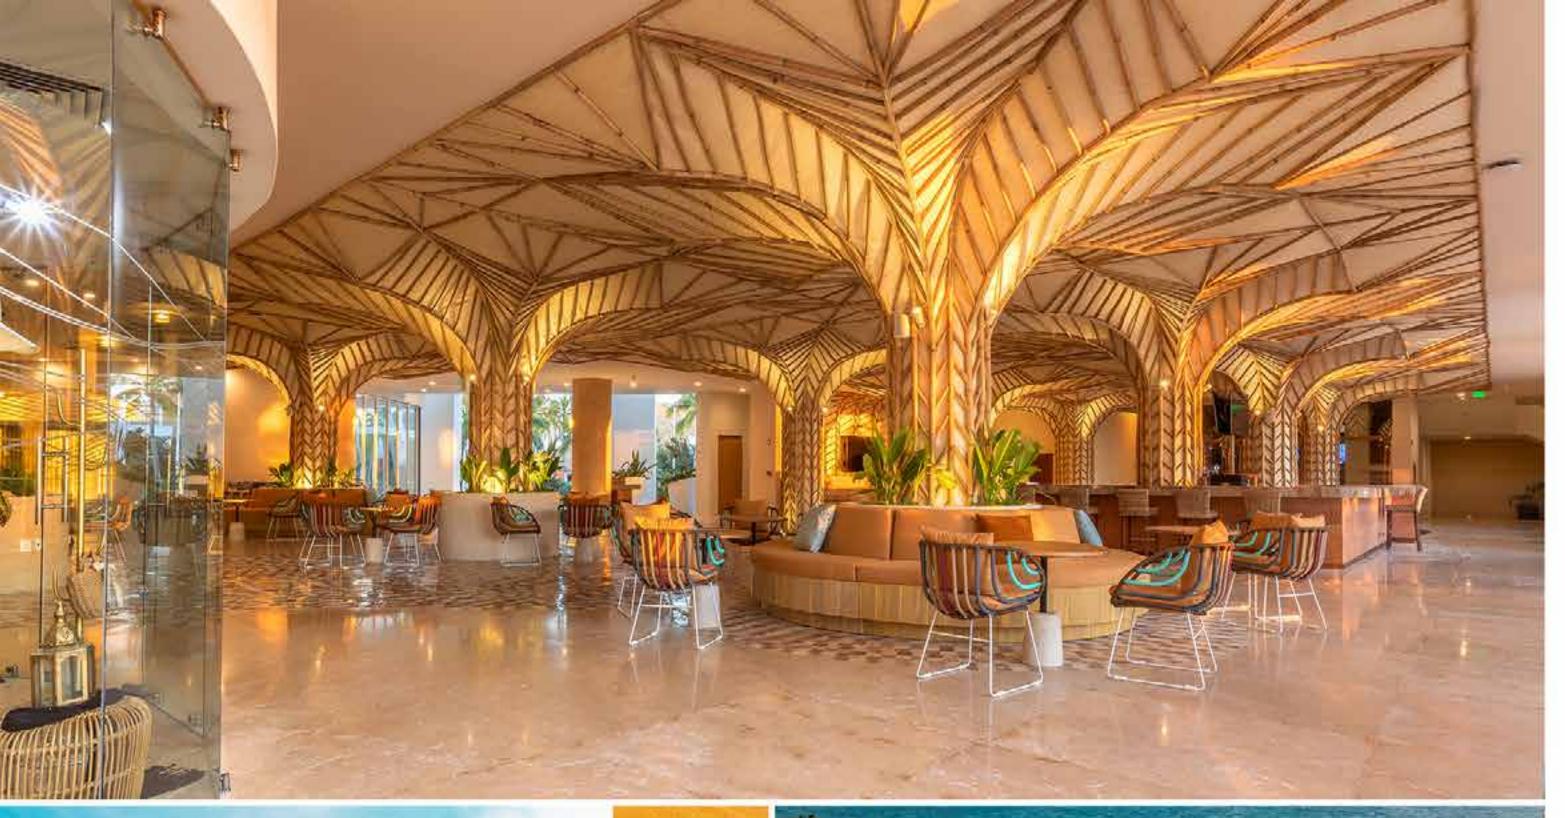

BY MERCURE

899 feet (274 meters) of beachfront

4 pools, including a kids' water park and adults-only pool

6 restaurants and 7 bars

Convention center and meeting spaces with capacity for up to 1,000 guests