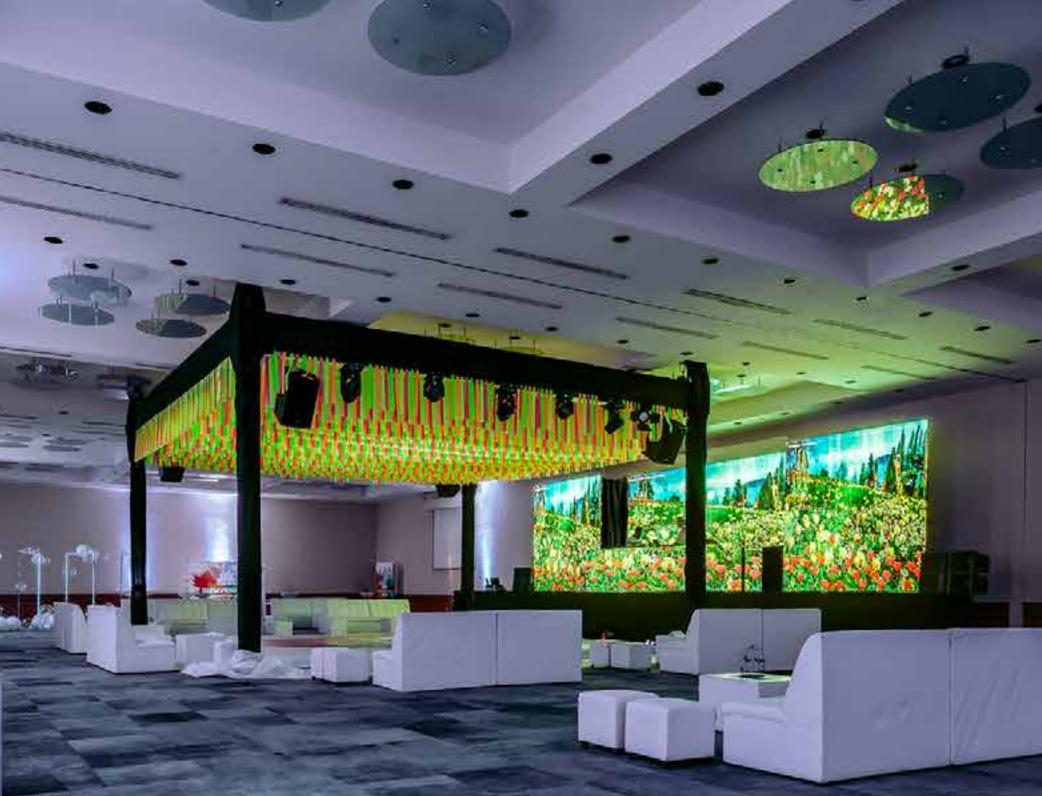

#### MEETINGS & EVENTS

## MAKE THE BEST IMPRESSION AT YOUREVENTS AND MEETINGS.

Marival Emotions Resort & Suites Riviera Nayarit by Mercure has a fully-equipped convention center with a capacity for up to 1,000 attendees, with the ability to divide the space into three independent ballrooms.

**Wedding and vow renewal package -** Say "I do" by the ocean in the tranquility of knowing that our wedding experts will take care of everything, down to the last detail.

**Convention and event center -** Boasting a capacity for up to 800 people, equipped with everything you need to ensure a successful event

#### THE PERFECT SPACE FOR YOUR EVENTS

TRANSFORM YOUR EVENTS INTO UNFORGETTABLE EXPERIENCES

www.marivalresorts.com

LIDIA ARACELI TAPIA HERNÁNDEZ

Groups & Weddings Manager

gerente.gruposybodas.emotions@marivalresorts.com