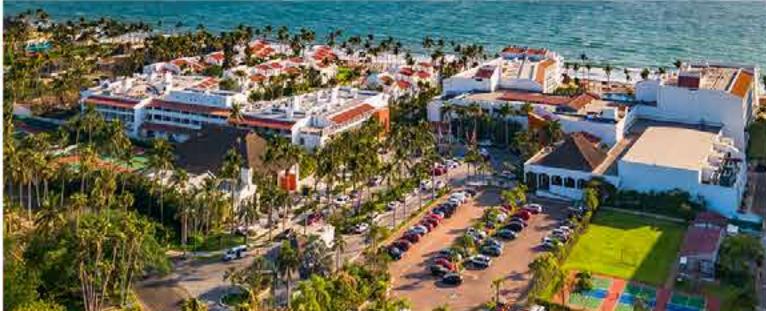

BY MERCURE

899 feet (274 meters) of beachfront

4 pools, including a kids' water park and adults-only pool

6 restaurants and 7 bars

Convention center and meeting spaces with capacity for up to 1,000 guests